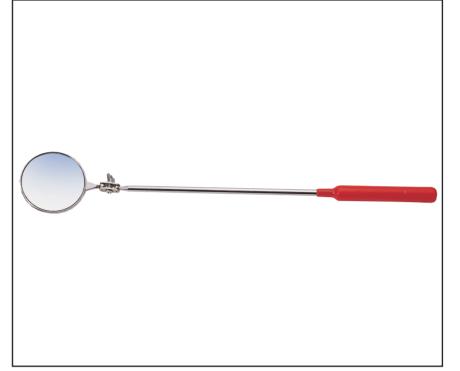

#### M301 370mm FIXED SHAFT INSPECTION MIRROR

Fully flexible head with mirror 55mm diameter to give good visibility in concealed areas. Plated finish with plastic grip. Display packed.

| Stock | Euro | GBP £ |
|-------|------|-------|
| No.   | each | each  |
| 10263 | N/a  | N/a   |

DRAPER BULLETS these need to be kept to a minimum, in order of priority. • Fully flexible head with mirror 55mm diameter to give good visibility in concealed areas • Length: 370mm

| ock Ci<br>o. Di | hk<br>git | Description                   | FARNELL<br>CODE |
|-----------------|-----------|-------------------------------|-----------------|
| 263 1           | 1         | FIXED SHAFT INSPECTION MIRROR | 109166          |
|                 |           |                               |                 |
|                 |           |                               |                 |
|                 |           |                               |                 |
|                 |           |                               |                 |
|                 |           |                               |                 |
|                 |           |                               |                 |
|                 |           |                               |                 |
|                 |           |                               |                 |
|                 |           |                               |                 |
|                 |           |                               |                 |
|                 |           |                               |                 |
|                 |           |                               |                 |
|                 |           |                               |                 |