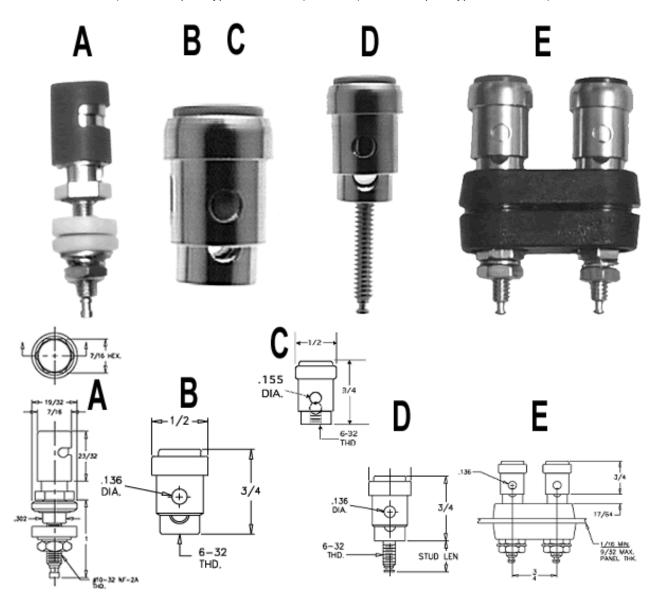

## 1837

- ML-P-55149/8 Commercial Version, this heavy duty, waterproof post is meant for rugged applications.
- Body is nickel plated brass
- Insulated washers are molded nylon. Cap is silicon rubber as are "O" ring waterproof seal for panel
- Body mounts into 5/16" hole in panel from 1/16" to 1/8" thick
- Spring loaded push cap tightly grips wire in side slot.
- To connect circuit, wrap wire around solder turret or attach to solder lug between nuts(Lug not supplied)
- Quick and secure wire connection in assured with these spring loaded binding posts.
- Available in red(-102 MIL Spec Type PB 08NA02) or black(-103, MIL Spec Type PB 08NA01)

| PART NO. | FIG. | MNTG<br>HOLE | POST<br>THREAD | STUD LENGTH  | PLATING |
|----------|------|--------------|----------------|--------------|---------|
| 1837-    | Α    | 5/16         | 10-32          | 3/8          | Nickel  |
| 2809     | В    | #6           | 6-32           | 6-32 THD     | Nickel  |
| 2810     | С    |              |                |              | Gold    |
| 2810AA   | С    |              |                |              | Nickel  |
| 2802     | D    |              |                | 3/8          |         |
| 2803     | D    |              |                | 1/2          |         |
| 2804     | D    |              |                | 3/4          |         |
| 2713BB   | E    | 1/2          | 8-32           | 1/16 MIN     | Nickel  |
| 2713RB   |      |              |                | 9/32 MAX     |         |
| 2713RR   |      |              |                | PANEL THKNS. |         |