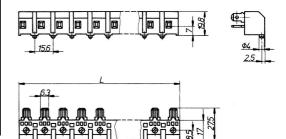

## Screw-plug-connector 2,5 mm<sup>2</sup>, 2 - 12-poles, with 3 flat plugs 6,3 x 0,8 each pole

Casing : polyamide

Screw: M 4 zinc-plated steel Connecting body: zinc-plated steel

This connector is available in 2 - 12--pole and with earth-bracket. The labelling of the poles can be made according to your requirements. Delivery will be effected ready for installation with slightly twisted screws which are protected against self-loosening in the insulation-part.

This connector is available in other thermoplastic materials and colours.

Also available with glow wire resistance 750°C, flame < 2 sec. (IEC/EN60335-1).

| No. of poles | Length | Article-no. | Fixing       | Colour | kg/100 pcs. | Pkg. qty. |
|--------------|--------|-------------|--------------|--------|-------------|-----------|
| 2            | 27,00  | 1196300402  | screw-fixing | grey   | 1,20        | 250       |
| 3            | 42,50  | 1196300403  | screw-fixing | grey   | 1,80        | 200       |
| 4            | 58,00  | 1196300404  | screw-fixing | grey   | 2,40        | 200       |
| 5            | 73,50  | 1196300405  | screw-fixing | grey   | 3,00        | 100       |
| 6            | 89,00  | 1196300406  | screw-fixing | grey   | 3,60        | 100       |
| 7            | 104,50 | 1196300407  | screw-fixing | grey   | 4,20        | 50        |
| 8            | 120,00 | 1196300408  | screw-fixing | grey   | 4,80        | 50        |
| 9            | 135,50 | 1196300409  | screw-fixing | grey   | 5,40        | 50        |
| 10           | 151,00 | 1196300410  | screw-fixing | grey   | 6,00        | 50        |
| 11           | 166,50 | 1196300411  | screw-fixing | grey   | 6,60        | 50        |
| 12           | 182,00 | 1196300412  | screw-fixing | grey   | 7,20        | 20        |