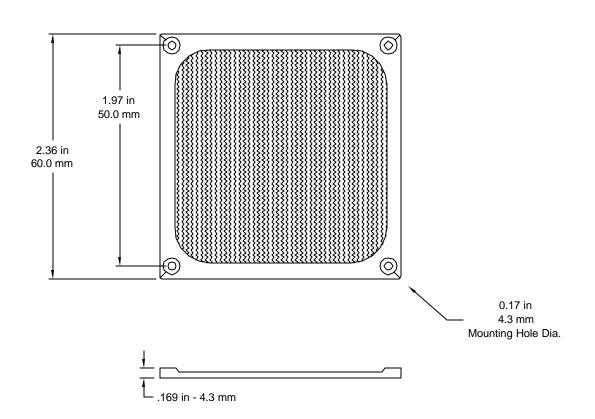

## Notes:

-Material: Black Electrodeposit Plating

**-Screen:** 30 x 30 mesh convoluted with 3/16" pitch, 1/8" deep

**-Finish:** Mill and Anodized Black Electrodeposit

DISCLAIMER:
ALL STATEMENTS AND TECHNICAL INFORMATION CONTAINED
HEREIN ARE BASED UPON INFORMATION AND/OR TESTS WE
BELIEVE TO BE ACCURATE AND RELIABLE. SINCE
CONDITIONS OF USE ARE BEYOND OUR CONTROL, THE
USER SHALL DETERMINE THE SUITABILITY OF THE PRODUCT
FOR THE INTENDED USE AND ASSUME ALL RISK AND
LIABILITY WHATSOEVER IN CONNECTION THEREWITH.