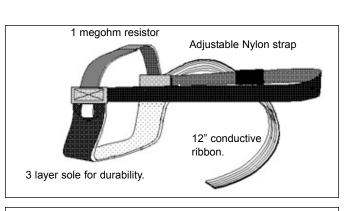

#### Toe Grounder

Fits high heels and shoes when heel grounders won't. Made in the USA, this quality grounder features a durable three layer sole, lot number, and 12 inch multi-strand ribbon. SCC uses time-tested construction techniques including computer controlled stitching, riveting, die cutting, and heat cutting to ensure consistent performance.

### **Specifications**

| Resistor:      | 1 megohm                                           |
|----------------|----------------------------------------------------|
| Color:         | Black                                              |
| Ribbon:        | Multi-strand, carbon suffused nylon on polyester,  |
|                | sewn in sinusoidal pattern to provide side to side |
|                | conductivity.                                      |
| Velcro:        | 3/4" Black                                         |
| Elastic Strap  | 3/4" Black                                         |
| Sole Exterior: | <10 <sup>5</sup> ohms                              |

#### How Foot Grounders Work

Foot grounders discharge static from a person to ground by connecting the person to a grounded walking surface. A conductive ribbon placed inside the wearer's shoe or sock makes electrical contact with the skin through perspiration. The ribbon is joined to a resistor which limits current should accidental exposure to electricity occur. The other end of the resistor is joined to a conductive sole. This sole contacts a grounded ESD floor mat or ESD flooring system. Foot grounders must be worn on both feet to maintain ground contact while walking.