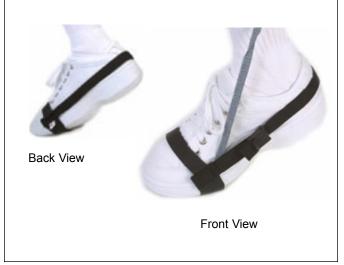

#### Toe Grounder

Fits high heels and shoes when heel grounders won't. Made in the USA, this quality grounder features a durable three layer sole, lot number, and 12 inch multi-strand ribbon. SCC uses time-tested construction techniques including computer controlled stitching, riveting, die cutting, and heat cutting to ensure consistent performance.

#### How Foot Grounders Work

Foot grounders discharge static from a person to ground by connecting the person to a grounded walking surface. A conductive ribbon placed inside the wearer's shoe or sock makes electrical contact with the skin through perspiration. The ribbon is joined to a resistor which limits current should accidental exposure to electricity occur. The other end of the resistor is joined to a conductive sole. This sole contacts a grounded ESD floor mat or ESD flooring system. Foot grounders must be worn on both feet to maintain ground contact while walking.