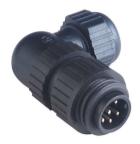

## **Automation and Network Solutions**

CA 6 W LS

Industrial Connectors:Circular connectors CA series:Cable plug and panel-mounted connector

| Product description |                          |  |
|---------------------|--------------------------|--|
| Description         | Angled cable plug,       |  |
|                     | integrated strain relief |  |
| Type                | CA 6 W LS                |  |
| Order No.           | 934 130-100              |  |
| Number of contacts  | 6 + PE                   |  |
| Cable gland         | M 22x2                   |  |
| Cable diameter      | 6 mm to 12 mm            |  |
| Conductor size      | max. 0.75 mm2            |  |
| Housing Color       | black                    |  |
| Drawing             |                          |  |