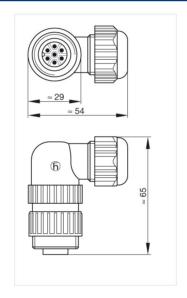

## **Automation and Network Solutions**

CA 6 W LS

Industrial Connectors:Circular connectors CA series:Cable plug and panel-mounted connector

| Product description |                          |  |
|---------------------|--------------------------|--|
| Description         | Angled cable plug,       |  |
|                     | integrated strain relief |  |
| Type                | CA 6 W LS                |  |
| Order No.           | 934 130-100              |  |
| Number of contacts  | 6 + PE                   |  |
| Cable gland         | M 22x2                   |  |
| Cable diameter      | 6 mm to 12 mm            |  |
| Conductor size      | max. 0.75 mm2            |  |
| Housing Color       | black                    |  |
| Drawing             |                          |  |