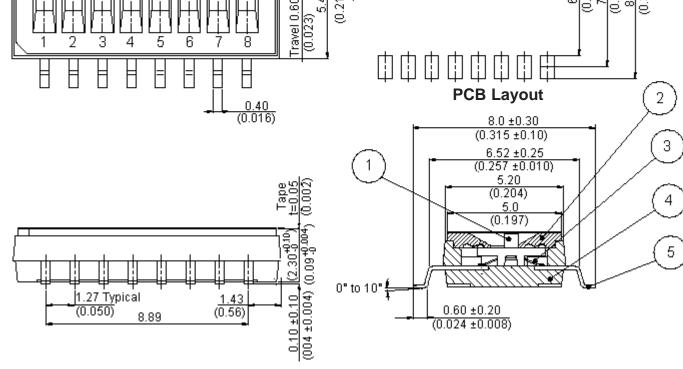

Dimensions : Millimetres (Inches)

|                                                                                                                                                                                                                                                                                                                                                                                                                                                              |                                              |              |          | 1              |            |                     |            |      |  |  |  |
|--------------------------------------------------------------------------------------------------------------------------------------------------------------------------------------------------------------------------------------------------------------------------------------------------------------------------------------------------------------------------------------------------------------------------------------------------------------|----------------------------------------------|--------------|----------|----------------|------------|---------------------|------------|------|--|--|--|
| believed to be accurate but the Group assumes no responsibility for its accuracy or<br>completeness, any error in or omission from it or for any use made of it. Users of this<br>data sheet should check for themselves the Information and the suitability of the prod-<br>ucts for their purpose and not make any assumptions based on information included or<br>omitted. Liability for loss or damage resulting from any reliance on the Information or | TOLERANCES:                                  | DRAWN BY:    | DATE:    | DRAWING TITLE: |            |                     |            |      |  |  |  |
|                                                                                                                                                                                                                                                                                                                                                                                                                                                              | UNLESS OTHERWISE                             | Kiran        | 13/04/09 | HDS Series     |            |                     |            |      |  |  |  |
|                                                                                                                                                                                                                                                                                                                                                                                                                                                              | SPECIFIED,                                   | CHECKED BY:  | DATE:    | SIZE DWG NO.   |            | ELECTRONIC FILE     | REV        |      |  |  |  |
|                                                                                                                                                                                                                                                                                                                                                                                                                                                              | DIMENSIONS ARE                               | Veena        | 13/04/09 | Δ              | M10002107  | 78050 DWG           | Α          |      |  |  |  |
|                                                                                                                                                                                                                                                                                                                                                                                                                                                              | PURPOSES ONLY.                               | APPROVED BY: | DATE:    |                |            |                     |            |      |  |  |  |
| or restrict the Group's liability for death or pe<br>SPC MULTICOMP is the registered trademar                                                                                                                                                                                                                                                                                                                                                                | rsonal injury resulting from its negligence. |              | Farnell  | 27/04/09       | SCALE: NTS | U.O.M.: mm (Inches) | SHEET: 1 O | DF 4 |  |  |  |

| Specifications:               |                                                   |
|-------------------------------|---------------------------------------------------|
| Mechanical                    |                                                   |
| Mechanical life               | : 2000 cycles.                                    |
| Maximum operation force       | : 600gf.                                          |
| Stroke                        | : 0.6mm.                                          |
| Operation temperature         | : -20°C to +70°C.                                 |
| Storage temperature           | : -40° to +85°C.                                  |
| Electrical                    |                                                   |
| Electrical life               | : 2000 operations cycles per switch 24V dc, 25mA. |
| Non-switching rating          | : 100mA, 50V dc.                                  |
| Switching rating              | : 25mA, 24V dc.                                   |
| Maximum contact resistance    | : 100m $\Omega$ at initial                        |
| Minimum insulation resistance | : 100MΩ at 500V dc.                               |
| Dielectric strength           | : 300V ac/minute.                                 |
| Maximum capacitance           | : 5pF.                                            |
| Circuit                       | : Single pole single throw.                       |
| Materials                     |                                                   |
| Base                          | : Nylon thermoplastic.                            |
| Base colour                   | : Black.                                          |
| Cover                         | : Nylon thermoplastic.                            |
| Cover colour                  | : Black.                                          |
| Actuator                      | : LCP thermoplastic.                              |
| Actuator colour               | : White.                                          |
| Contact                       | : Alloy copper.                                   |
| Terminal                      | : Brass.                                          |
| Contact plating               | : Gold plated over nickel.                        |
| Terminal plating              | : Gold plated.                                    |
| Таре                          | : KAPTON.                                         |