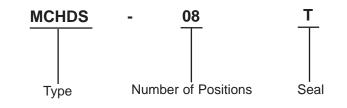

## Part Number Table

| Description                        | Part Number |
|------------------------------------|-------------|
| Switch, DIL, 1/2 Pitch, SMD, 8 Way | MCHDS-08-T  |

## Part Number Explanation:

| DIP Switch         | : MCHDS = Half Pitch DIP Switch. |  |  |  |  |  |  |
|--------------------|----------------------------------|--|--|--|--|--|--|
| Number of Position | : 08 = 8 Position                |  |  |  |  |  |  |
| Seal               | : T = Top Tape Sealed.           |  |  |  |  |  |  |