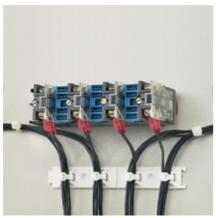

- Multiple cable tie bridges on one mount speeds installation of cable bundles by reducing the number of mounts applied
- The Dovetail connection system provides alignment and a joining method to expand routing capabilities
- The V-groove allows for easy separation into two mounts with two bridges each for separate applications
- 4-way cable tie bridges allow cable bundles to be secured perpendicular to the mount for even spacing or inline to secure a bundle in multiple places
- The large adhesive surface area provides long-term reliability and keeps product in place despite heavy load or high stress