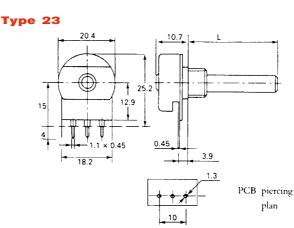

# type 23 series

A very popular range of 20mm diameter potentiometers, the 23 Series can be tailored to suit more specific requirements. The potentiometers are available with a printed carbon resistance element, a choice of bush lengths in metal or plastic and insulated shafts up to 50mm in length.

# **Dimensions (Cont...)**