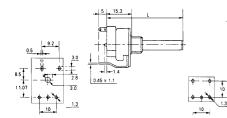

#### witched Types

18.2

0:45 × 1.1

20.9 6 PCB piercing plan

# **How To Order**

10

3.9

PCB piercing

plan