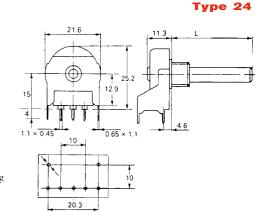

# **Dimensions (Cont...)**

#### witched Types

18.2

0:45 × 1.1

20.9 6 PCB piercing plan