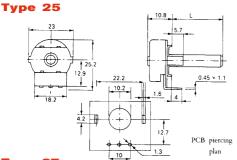

r Rating at 20°C: Limiting Element Voltage: Electrical Rotation: Terminal Resistance: Noise (ENR): Insulation Resistance: Voltage Proof:

# Mechanical

End Stop Torque: Staring Torque: Mechanical Adjustment:

#### Environmental

Climatic Category: Rotational Life: Load Life: 1K to 1M (Linear) - 4K7 to 470K (Non-Linear)
1, 2.2 and 4.7 in each decade
± 20% (±10% by selection)
0.4 Watts (Linear) - 0.2 Watts (Non-Linear)
500V DC or AC RMS
267° without switch, 232° with switch
5 ohms maximum
2% maximum (Linear) - 3% maximum (Non-Linear)
4G ohms minimum
1000V AC Peak

800mNm 15mNm maximum 300° nominal

25/70/04 15,000 cycles ∆R <15% after 8 days @ 32°C RH 82%

#### Dimensions





sales action desk (01793) 611666 sales fax line (01793) 611777

## 20mm carbon element

# **Dimensions (Cont...)**









#### witched Types





18.2



0:45 × 1.1

20.9 6 PCB piercing plan

# **How To Order**

10



3.9

PCB piercing

plan

#### **DIY Design**

Where volumes are appropiate, the 23 Series can be customised to suit your individual requirements with features such as detent action, track centre tap etc.... Please call our technical sales team to discuss variations on these 20mm diameter devices.

## type 23 series

In addition, the 23 Series includes a range of switches which are BS415 approved for both mains and low current, which can be offered as a standard feature. We can also supply "changeover" switches for specific applications. The 23, is truly your flexible friend.

**Potentiometers** 

Please Request Full Data Sheet F0151