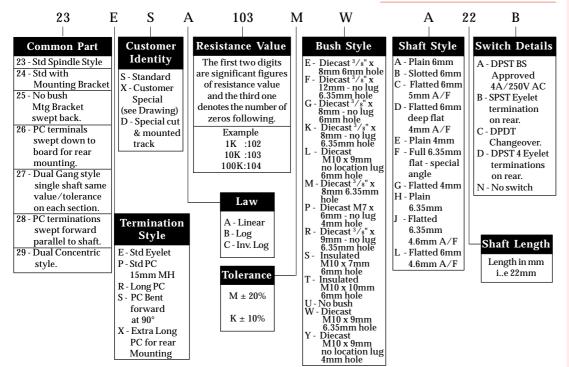

ulation Resistance: Voltage Proof:

# Mechanical

End Stop Torque: Staring Torque: Mechanical Adjustment:

#### Environmental

Climatic Category: Rotational Life: Load Life: 1K to 1M (Linear) - 4K7 to 470K (Non-Linear)
1, 2.2 and 4.7 in each decade
± 20% (±10% by selection)
0.4 Watts (Linear) - 0.2 Watts (Non-Linear)
500V DC or AC RMS
267° without switch, 232° with switch
5 ohms maximum
2% maximum (Linear) - 3% maximum (Non-Linear)
4G ohms minimum
1000V AC Peak

800mNm 15mNm maximum 300° nominal

25/70/04 15,000 cycles ∆R <15% after 8 days @ 32°C RH 82%

#### Dimensions





sales action desk (01793) 611666 sales fax line (01793) 611777

## 20mm carbon element

# **Dimensions (Cont...)**









#### witched Types





18.2



0:45 × 1.1

20.9 6 PCB piercing plan

# **How To Order**

10



3.9

PCB piercing

plan

#### **DIY Design**

Where volumes are appropiate, the 23 Series can be customised to suit your individual requirements with features such as detent action, track centre tap etc.... Please call our technical sales team to discuss variations on these 20mm diameter devices.

## type 23 series

In addition, the 23 Series includes a range of switches which are BS415 approved for both mains and low current, which can be offered as a standard feature. We can also supply "changeover" switches for specific applications. The 23, is truly your flexible friend.

**Potentiometers** 

Please Request Full Data Sheet F0151