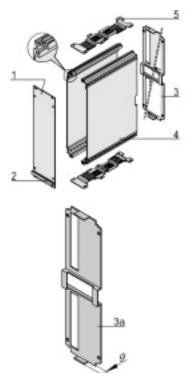

#### Delivery comprises: kit

| Item | Qty | Description                                                        |  |  |
|------|-----|--------------------------------------------------------------------|--|--|
| 1    | 1   | Front panel, Al, 2.5 mm, front anodised, rear colourless chromated |  |  |
| 2    | 1   | Handle, grey, PPE, UL 94 V-1                                       |  |  |
| 3a   | 1   | Rear panel, Al, 1.5 mm, with cut-out for one connector             |  |  |
| 3b   | 1   | Rear panel, Al, 1.5 mm, with cut-out for several connectors        |  |  |
| 4    | 2   | Side panel, Al extrusion, with groove for one printed board        |  |  |
| 5    | 2   | Cover, perforated, Al, 1 mm                                        |  |  |
| 6    | 1   | Assembly kit                                                       |  |  |