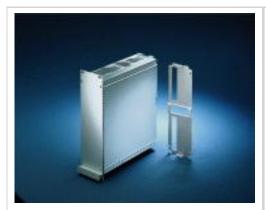

# Frame-type 5 plug-in unit 3/6 U in kit form, unshielded

### Article number: 24811-505

- Right and left extruded side panels with grooves for sliding in printed board (standard card position only on the left)
- Assembly of further boards via assembly of guide rails in the perforated covers
- Front panel unshielded, cover plates with perforation