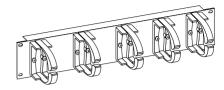

The 1 and 2U Ring Run Panels, come complete with flexible plastic rings which are designed to aid installations by providing a speedy method of cable dressing. Blank Panels (1 and 2U) provide the in-fill for the tidy looking cabinet installation. The 1U Cable tidy brush panel offers the user the ability to hide unsightly cables behind the brush, but with the convenience of access to these cables if necessary.

- Styling complements Molex Patch Panel Range
- Plastic rings allow flexibility and convenience
- Available in 1U & 2 U

| Order No. | Description                    |
|-----------|--------------------------------|
| 25.B013G  | 2U Ring Run Panel (5 Rings)    |
| 25.B016G  | 1U Ring Run Panel (5 Rings)    |
| 25.A018G  | 1U Blank Panel                 |
| 25.A019G  | 2U Blank Panel                 |
| 25.A029G  | 1U Cable Tidy Brush Panel      |
| 25.B035G  | 1U Deeping Run Panel (5 Rings) |