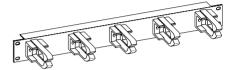

The 1 and 2U Ring Run Panels, come complete with flexible plastic rings which are designed to aid installations by providing a speedy method of cable dressing. Blank Panels (1 and 2U) provide the in-fill for the tidy looking cabinet installation. The 1U Cable tidy brush panel offers the user the ability to hide unsightly cables behind the brush, but with the convenience of access to these cables if necessary.

- Styling complements Molex Patch Panel Range
- Plastic rings allow flexibility and convenience
- Available in 1U & 2 U

| Order No. | Description                    |
|-----------|--------------------------------|
| 25.B013G  | 2U Ring Run Panel (5 Rings)    |
| 25.B016G  | 1U Ring Run Panel (5 Rings)    |
| 25.A018G  | 1U Blank Panel                 |
| 25.A019G  | 2U Blank Panel                 |
| 25.A029G  | 1U Cable Tidy Brush Panel      |
| 25.B035G  | 1U Deeping Run Panel (5 Rings) |