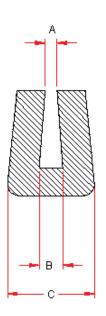

## **ED Type**

## **Dimensions**

| Α   | В   | С   |
|-----|-----|-----|
| 0.5 | 1.0 | 3.3 |
| 0.6 | 1.2 | 3.4 |
| 0.9 | 1.6 | 4.6 |
| 1.1 | 2.0 | 4.5 |
| 1.2 | 2.4 | 5.0 |
| 1.5 | 3.2 | 5.8 |
| 4.5 | 5.5 | 7.9 |
|     |     |     |

Dimensions : Millimetres