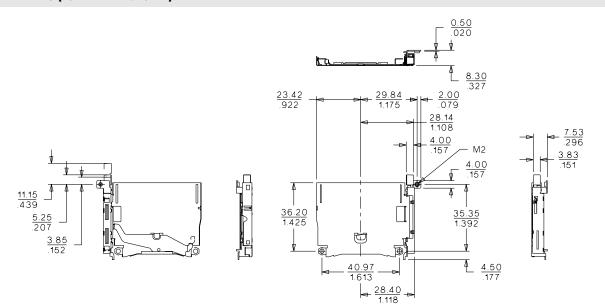

EATURES AND SPECIFICATIONS

### **Features and Benefits**

- Double action push-style button offers space savings and easy eject
- Modular design snaps easily onto header
- Low-profile design
- Lever design provides for smooth card extraction

### **Reference Information**

Product specification: Contact Molex Packaging: Tray Use With: 55358 header Designed In: Millimeters

Physical Metal Shell: Stainless Steel Push Rod: Stainless Steel Lever: Stainless Steel Side Plate: Stainless Steel Side Cover: Stainless Steel Pin Plate: Steel Slider: Black Polycarbonate, UL 94V-0 Heat Cam: Black Polycarbonate, UL 94V-0

Coil Spring: Stainless Steel



# **molex**° 1.27mm (.050") Pitch **CF Card Ejector**

## 55364

**Left Side Button Push-Push Type** 



#### **CATALOG DRAWING (FOR REFERENCE ONLY)**



MX01

### **ORDERING INFORMATION**

Order No. 55364-0011