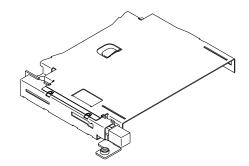

# **molex**° 1.27mm (.050") Pitch **CF Card Ejector**

## 55364

**Left Side Button Push-Push Type** 