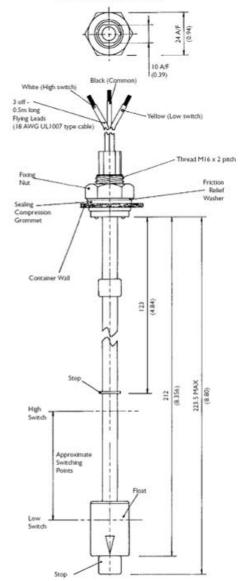

#### Product Comments

- Stem length 223.5mm
- Two Position Level
   Switching
- High and Low Level
   Switch Points
- Nylon stem float,
- M16 Fitting

#### Typical Applications

- Fuel low level
- Diesel Fuel
- Low Oil Detection
- Alcohols
- Organic Solvents

| X |  |
|---|--|
|   |  |
|   |  |

| Mounting:                                      | Top & Bottom Entry              |  |
|------------------------------------------------|---------------------------------|--|
| Material:                                      | Nylon6.6                        |  |
| Fitting                                        | Universal (internal & external) |  |
| Switch 1 (when mounted from the top)           |                                 |  |
| Contact Form :                                 | Form B- SPST                    |  |
| Contact Material:                              | Ruthenium                       |  |
| <ul> <li>Maximum Switching Volts:</li> </ul>   | 100VCD                          |  |
| <ul> <li>Maximum Switching Current:</li> </ul> | 0.3                             |  |
| Maximum Power:                                 | 3 Watts                         |  |
| Switch 2 (when mounted from the top)           |                                 |  |
| Contact Form :                                 | Form A –SPST                    |  |
| Contact Material:                              | Ruthenium                       |  |
| <ul> <li>Maximum Switching Volts:</li> </ul>   | 100VCD                          |  |
| Maximum Switching Current:                     | 1                               |  |
| Maximum Power:                                 | 15 Watts                        |  |
| Housing Temperature Range °C:                  | 110                             |  |
| Housing Material:                              | Glass Filled Nylon 6.6          |  |
| Housing Colour:                                | Blue                            |  |
| Float Material:                                | Glass Filled Nylon 6.6          |  |
| Cable Type:                                    | 3x24AWG, 7/0.2mm PVC            |  |
|                                                | Insulated 0.5m Long             |  |
| Cable Colour:                                  | Yellow, Black, White            |  |
| Minimum Specific Gravity:                      | 0.8                             |  |
| Operating Temperature Range °C:                | 130                             |  |
| Medium Liquid                                  | Fuel Oils, Alcohols             |  |
| Sealing Components:                            | Nitrile                         |  |
|                                                |                                 |  |

### Line Drawing

#### EXTERNAL FIT