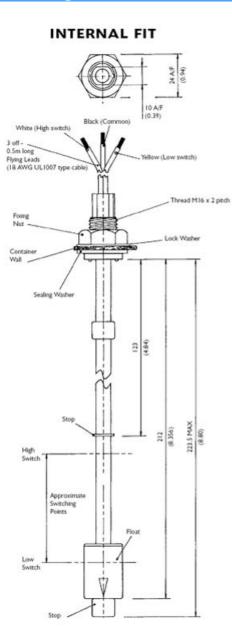

#### Product Comments

- Stem length 223.5mm
- Two Position Level
   Switching
- High and Low Level
   Switch Points
- Nylon stem float,
- M16 Fitting

#### Typical Applications

- Fuel low level
- Diesel Fuel
- Low Oil Detection
- Alcohols
- Organic Solvents

| X |  |
|---|--|
|   |  |
|   |  |

| Mounting:                                      | Top & Bottom Entry              |  |
|------------------------------------------------|---------------------------------|--|
| Material:                                      | Nylon6.6                        |  |
| Fitting                                        | Universal (internal & external) |  |
| Switch 1 (when mounted from the top)           |                                 |  |
| Contact Form :                                 | Form B- SPST                    |  |
| Contact Material:                              | Ruthenium                       |  |
| <ul> <li>Maximum Switching Volts:</li> </ul>   | 100VCD                          |  |
| <ul> <li>Maximum Switching Current:</li> </ul> | 0.3                             |  |
| Maximum Power:                                 | 3 Watts                         |  |
| Switch 2 (when mounted from the top)           |                                 |  |
| Contact Form :                                 | Form A –SPST                    |  |
| Contact Material:                              | Ruthenium                       |  |
| <ul> <li>Maximum Switching Volts:</li> </ul>   | 100VCD                          |  |
| Maximum Switching Current:                     | 1                               |  |
| Maximum Power:                                 | 15 Watts                        |  |
| Housing Temperature Range °C:                  | 110                             |  |
| Housing Material:                              | Glass Filled Nylon 6.6          |  |
| Housing Colour:                                | Blue                            |  |
| Float Material:                                | Glass Filled Nylon 6.6          |  |
| Cable Type:                                    | 3x24AWG, 7/0.2mm PVC            |  |
|                                                | Insulated 0.5m Long             |  |
| Cable Colour:                                  | Yellow, Black, White            |  |
| Minimum Specific Gravity:                      | 0.8                             |  |
| Operating Temperature Range °C:                | 130                             |  |
| Medium Liquid                                  | Fuel Oils, Alcohols             |  |
| Sealing Components:                            | Nitrile                         |  |
|                                                |                                 |  |

### Line Drawing