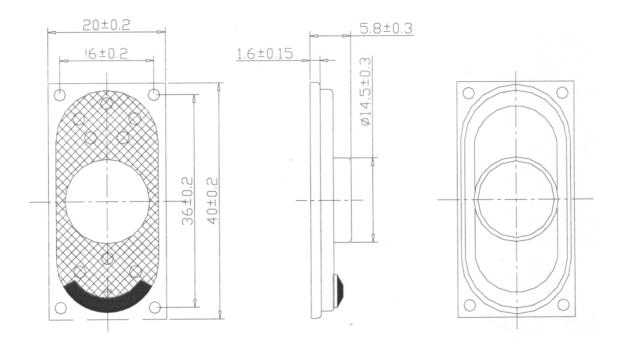

## **ABS-216-RC SPECIFICATION SHEET**

## Features:

• High Handling Capacity

RoHS ✓

All data at 25°C unless otherwise specified.

| SPECIFICATIONS                                           | ABS-216-RC Speaker<br>Transducer   |
|----------------------------------------------------------|------------------------------------|
| Rated Impedance                                          | $8 \ \Omega \pm 15\%$              |
| Rated Input Power                                        | 2.0 Watts                          |
| Max Input Power                                          | 3.0 Watts                          |
| Resonant Frequency                                       | $400 \pm 20\%$                     |
| Rated Frequency Range                                    | $200 \text{HZ} \sim 20 \text{KHz}$ |
| Sound Pressure Level 1W/0.5m (AVG at 0.8,1.0,1.2,1.5)KHz | $83 \pm 3 \text{ dB}$              |
| Operating Temperature                                    | -10 - + 40                         |
| Weight                                                   | 7.6g                               |