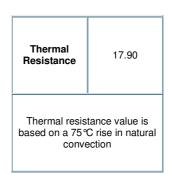

## For use with TO-220 packages

Part Number - 6025B-TT



RoHS Compliance PENDING

## **Mechanical Outline Drawing**



## **Thermal Curves**





## **Product Information**

| Part #   | Description                      | Finish      | Board Mounting       |
|----------|----------------------------------|-------------|----------------------|
| 6025B-TT | Black paint with solderable tabs | Black Paint | View Hole Dimensions |

This non-electronic component is functionally unaffected by the normal soldering or reflow processes used for semiconductor circuits. The heat resistance time or heat resistance temperature is not applicable for the component.