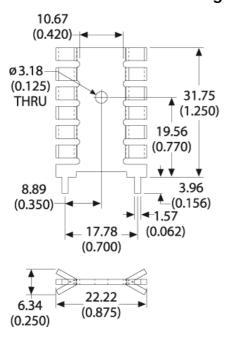

## For use with TO-220 packages

Part Number - 6025B-TT



RoHS Compliance PENDING

## **Mechanical Outline Drawing**



## **Thermal Curves**





## **Product Information**

| Part #   | Description                      | Finish      | Board Mounting       |
|----------|----------------------------------|-------------|----------------------|
| 6025B-TT | Black paint with solderable tabs | Black Paint | View Hole Dimensions |

This non-electronic component is functionally unaffected by the normal soldering or reflow processes used for semiconductor circuits. The heat resistance time or heat resistance temperature is not applicable for the component.