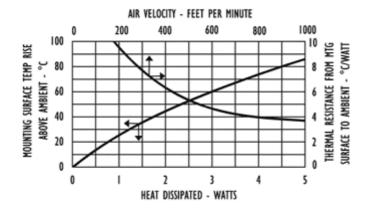

## For use with TO-220 packages

Part Number - 6025B-TT



RoHS Compliance PENDING

## **Mechanical Outline Drawing**



## **Thermal Curves**





## **Product Information**

| Part #   | Description                      | Finish      | Board Mounting       |
|----------|----------------------------------|-------------|----------------------|
| 6025B-TT | Black paint with solderable tabs | Black Paint | View Hole Dimensions |

This non-electronic component is functionally unaffected by the normal soldering or reflow processes used for semiconductor circuits. The heat resistance time or heat resistance temperature is not applicable for the component.