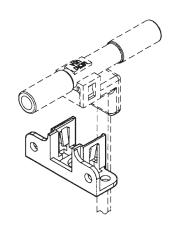

### **ACCESSORIES SELECTION GUIDE**

| Catalog<br>Listing | Description                                                                         | Drawing  |
|--------------------|-------------------------------------------------------------------------------------|----------|
| PC-10182           | Steel lockring (included with Port Style A, 1 x 4 terminals only) 22, 24, 26PC only | Figure 1 |
| PC-15111           | Cable retaining clip for large port Flow-Through sensor only                        | Figure 4 |
| PC-15110           | Single hole plastic bracket                                                         | Figure 3 |
| PC-15015           | Mounting bracket                                                                    | Figure 6 |
| PC-15132           | Plastic Mounting bracket                                                            | Figure 5 |
| 20PCWHRC           | Flow-Through wire harness and retaining clip                                        | Figure 2 |
| 26PCBKT            | Mounting bracket for large port Flow-Through sensor only                            | Figure 7 |
| PC-15202           | Mounting bracket for Luer Port                                                      | Figure 8 |
| PC-15204           | Mounting bracket for Straight Port                                                  | Figure 9 |

Figure 1 PC-10182 Steel Lockring

Figure 3 PC-15110 Single Hole Plastic Bracket

Figure 5 PC-15132 Plastic Mounting Bracket

Figure 2 20PCWHRC

Figure 4 PC-15111 Cable Retaining Clip

## Accessories

Figure 6 PC-15015 Mounting Bracket

Figure 7 26PCBKT For use with N, P Large Ports

Figure 8 PC-15202 For use with C Luer Port

Figure 9 PC-15204
For use with A Straight Port

**Note:** PC-15202 and PC-15204 are Printed Circuit Board mountable and solderable; designed to be used in a .063 thick PC Board with a recommended mounting hole size of .125  $\pm$ .005 in.