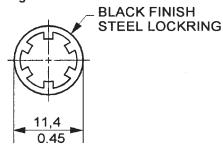

### **ACCESSORIES SELECTION GUIDE**

| Catalog<br>Listing | Description                                                                         | Drawing  |
|--------------------|-------------------------------------------------------------------------------------|----------|
| PC-10182           | Steel lockring (included with Port Style A, 1 x 4 terminals only) 22, 24, 26PC only | Figure 1 |
| PC-15111           | Cable retaining clip for large port Flow-Through sensor only                        | Figure 4 |
| PC-15110           | Single hole plastic bracket                                                         | Figure 3 |
| PC-15015           | Mounting bracket                                                                    | Figure 6 |
| PC-15132           | Plastic Mounting bracket                                                            | Figure 5 |
| 20PCWHRC           | Flow-Through wire harness and retaining clip                                        | Figure 2 |
| 26PCBKT            | Mounting bracket for large port Flow-Through sensor only                            | Figure 7 |
| PC-15202           | Mounting bracket for Luer Port                                                      | Figure 8 |
| PC-15204           | Mounting bracket for Straight Port                                                  | Figure 9 |

Figure 1 PC-10182 Steel Lockring

Figure 3 PC-15110 Single Hole Plastic Bracket

Figure 5 PC-15132 Plastic Mounting Bracket

Figure 2 20PCWHRC

Figure 4 PC-15111 Cable Retaining Clip