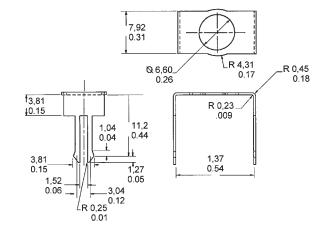

### **ACCESSORIES SELECTION GUIDE**

| Catalog<br>Listing | Description                                                                         | Drawing  |
|--------------------|-------------------------------------------------------------------------------------|----------|
| PC-10182           | Steel lockring (included with Port Style A, 1 x 4 terminals only) 22, 24, 26PC only | Figure 1 |
| PC-15111           | Cable retaining clip for large port Flow-Through sensor only                        | Figure 4 |
| PC-15110           | Single hole plastic bracket                                                         | Figure 3 |
| PC-15015           | Mounting bracket                                                                    | Figure 6 |
| PC-15132           | Plastic Mounting bracket                                                            | Figure 5 |
| 20PCWHRC           | Flow-Through wire harness and retaining clip                                        | Figure 2 |
| 26PCBKT            | Mounting bracket for large port Flow-Through sensor only                            | Figure 7 |
| PC-15202           | Mounting bracket for Luer Port                                                      | Figure 8 |
| PC-15204           | Mounting bracket for Straight Port                                                  | Figure 9 |

Figure 1 PC-10182 Steel Lockring

Figure 3 PC-15110 Single Hole Plastic Bracket

Figure 5 PC-15132 Plastic Mounting Bracket

Figure 2 20PCWHRC

Figure 4 PC-15111 Cable Retaining Clip

## Accessories

Figure 6 PC-15015 Mounting Bracket

Figure 7 26PCBKT For use with N, P Large Ports

Figure 8 PC-15202 For use with C Luer Port

Figure 9 PC-15204
For use with A Straight Port

**Note:** PC-15202 and PC-15204 are Printed Circuit Board mountable and solderable; designed to be used in a .063 thick PC Board with a recommended mounting hole size of .125  $\pm$ .005 in.