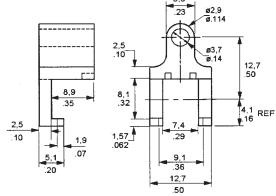

### **ACCESSORIES SELECTION GUIDE**

| Catalog<br>Listing | Description                                                                         | Drawing  |
|--------------------|-------------------------------------------------------------------------------------|----------|
| PC-10182           | Steel lockring (included with Port Style A, 1 x 4 terminals only) 22, 24, 26PC only | Figure 1 |
| PC-15111           | Cable retaining clip for large port Flow-Through sensor only                        | Figure 4 |
| PC-15110           | Single hole plastic bracket                                                         | Figure 3 |
| PC-15015           | Mounting bracket                                                                    | Figure 6 |
| PC-15132           | Plastic Mounting bracket                                                            | Figure 5 |
| 20PCWHRC           | Flow-Through wire harness and retaining clip                                        | Figure 2 |
| 26PCBKT            | Mounting bracket for large port Flow-Through sensor only                            | Figure 7 |
| PC-15202           | Mounting bracket for Luer Port                                                      | Figure 8 |
| PC-15204           | Mounting bracket for Straight Port                                                  | Figure 9 |

## Accessories

Figure 6 PC-15015 Mounting Bracket

Figure 7 26PCBKT For use with N, P Large Ports

Figure 8 PC-15202 For use with C Luer Port

Figure 9 PC-15204
For use with A Straight Port

**Note:** PC-15202 and PC-15204 are Printed Circuit Board mountable and solderable; designed to be used in a .063 thick PC Board with a recommended mounting hole size of .125  $\pm$ .005 in.