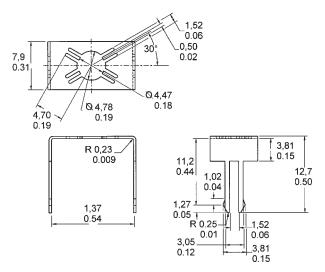

### **ACCESSORIES SELECTION GUIDE**

| Catalog<br>Listing | Description                                                                         | Drawing  |
|--------------------|-------------------------------------------------------------------------------------|----------|
| PC-10182           | Steel lockring (included with Port Style A, 1 x 4 terminals only) 22, 24, 26PC only | Figure 1 |
| PC-15111           | Cable retaining clip for large port Flow-Through sensor only                        | Figure 4 |
| PC-15110           | Single hole plastic bracket                                                         | Figure 3 |
| PC-15015           | Mounting bracket                                                                    | Figure 6 |
| PC-15132           | Plastic Mounting bracket                                                            | Figure 5 |
| 20PCWHRC           | Flow-Through wire harness and retaining clip                                        | Figure 2 |
| 26PCBKT            | Mounting bracket for large port Flow-Through sensor only                            | Figure 7 |
| PC-15202           | Mounting bracket for Luer Port                                                      | Figure 8 |
| PC-15204           | Mounting bracket for Straight Port                                                  | Figure 9 |

## Accessories

Figure 6 PC-15015 Mounting Bracket

Figure 7 26PCBKT For use with N, P Large Ports

Figure 8 PC-15202 For use with C Luer Port

Figure 9 PC-15204
For use with A Straight Port

**Note:** PC-15202 and PC-15204 are Printed Circuit Board mountable and solderable; designed to be used in a .063 thick PC Board with a recommended mounting hole size of .125  $\pm$ .005 in.