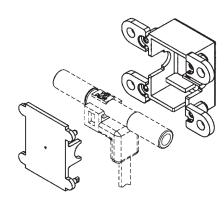

### **ACCESSORIES SELECTION GUIDE**

| Catalog<br>Listing | Description                                                                         | Drawing  |
|--------------------|-------------------------------------------------------------------------------------|----------|
| PC-10182           | Steel lockring (included with Port Style A, 1 x 4 terminals only) 22, 24, 26PC only | Figure 1 |
| PC-15111           | Cable retaining clip for large port Flow-Through sensor only                        | Figure 4 |
| PC-15110           | Single hole plastic bracket                                                         | Figure 3 |
| PC-15015           | Mounting bracket                                                                    | Figure 6 |
| PC-15132           | Plastic Mounting bracket                                                            | Figure 5 |
| 20PCWHRC           | Flow-Through wire harness and retaining clip                                        | Figure 2 |
| 26PCBKT            | Mounting bracket for large port Flow-Through sensor only                            | Figure 7 |
| PC-15202           | Mounting bracket for Luer Port                                                      | Figure 8 |
| PC-15204           | Mounting bracket for Straight Port                                                  | Figure 9 |

Figure 1 PC-10182 Steel Lockring

Figure 3 PC-15110 Single Hole Plastic Bracket

Figure 5 PC-15132 Plastic Mounting Bracket

Figure 2 20PCWHRC

Figure 4 PC-15111 Cable Retaining Clip

## Accessories

Figure 6 PC-15015 Mounting Bracket

Figure 7 26PCBKT For use with N, P Large Ports

Figure 8 PC-15202 For use with C Luer Port

Figure 9 PC-15204
For use with A Straight Port

**Note:** PC-15202 and PC-15204 are Printed Circuit Board mountable and solderable; designed to be used in a .063 thick PC Board with a recommended mounting hole size of .125  $\pm$ .005 in.