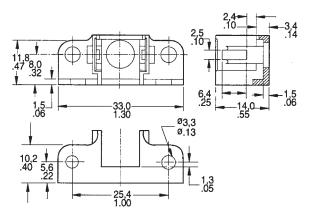

### **ACCESSORIES SELECTION GUIDE**

| Catalog<br>Listing | Description                                                                         | Drawing  |
|--------------------|-------------------------------------------------------------------------------------|----------|
| PC-10182           | Steel lockring (included with Port Style A, 1 x 4 terminals only) 22, 24, 26PC only | Figure 1 |
| PC-15111           | Cable retaining clip for large port Flow-Through sensor only                        | Figure 4 |
| PC-15110           | Single hole plastic bracket                                                         | Figure 3 |
| PC-15015           | Mounting bracket                                                                    | Figure 6 |
| PC-15132           | Plastic Mounting bracket                                                            | Figure 5 |
| 20PCWHRC           | Flow-Through wire harness and retaining clip                                        | Figure 2 |
| 26PCBKT            | Mounting bracket for large port Flow-Through sensor only                            | Figure 7 |
| PC-15202           | Mounting bracket for Luer Port                                                      | Figure 8 |
| PC-15204           | Mounting bracket for Straight Port                                                  | Figure 9 |

## Accessories

Figure 6 PC-15015 Mounting Bracket

Figure 7 26PCBKT For use with N, P Large Ports

Figure 8 PC-15202 For use with C Luer Port

Figure 9 PC-15204
For use with A Straight Port

**Note:** PC-15202 and PC-15204 are Printed Circuit Board mountable and solderable; designed to be used in a .063 thick PC Board with a recommended mounting hole size of .125  $\pm$ .005 in.