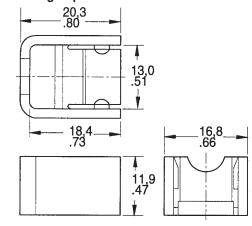

### **ACCESSORIES SELECTION GUIDE**

| Catalog<br>Listing | Description                                                                         | Drawing  |
|--------------------|-------------------------------------------------------------------------------------|----------|
| PC-10182           | Steel lockring (included with Port Style A, 1 x 4 terminals only) 22, 24, 26PC only | Figure 1 |
| PC-15111           | Cable retaining clip for large port Flow-Through sensor only                        | Figure 4 |
| PC-15110           | Single hole plastic bracket                                                         | Figure 3 |
| PC-15015           | Mounting bracket                                                                    | Figure 6 |
| PC-15132           | Plastic Mounting bracket                                                            | Figure 5 |
| 20PCWHRC           | Flow-Through wire harness and retaining clip                                        | Figure 2 |
| 26PCBKT            | Mounting bracket for large port Flow-Through sensor only                            | Figure 7 |
| PC-15202           | Mounting bracket for Luer Port                                                      | Figure 8 |
| PC-15204           | Mounting bracket for Straight Port                                                  | Figure 9 |

Figure 1 PC-10182 Steel Lockring

Figure 3 PC-15110 Single Hole Plastic Bracket

Figure 5 PC-15132 Plastic Mounting Bracket

Figure 2 20PCWHRC

Figure 4 PC-15111 Cable Retaining Clip