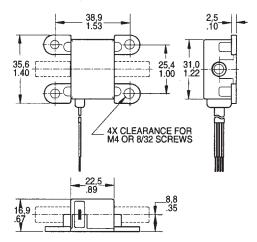

### **ACCESSORIES SELECTION GUIDE**

| Catalog<br>Listing | Description                                                                         | Drawing  |
|--------------------|-------------------------------------------------------------------------------------|----------|
| PC-10182           | Steel lockring (included with Port Style A, 1 x 4 terminals only) 22, 24, 26PC only | Figure 1 |
| PC-15111           | Cable retaining clip for large port Flow-Through sensor only                        | Figure 4 |
| PC-15110           | Single hole plastic bracket                                                         | Figure 3 |
| PC-15015           | Mounting bracket                                                                    | Figure 6 |
| PC-15132           | Plastic Mounting bracket                                                            | Figure 5 |
| 20PCWHRC           | Flow-Through wire harness and retaining clip                                        | Figure 2 |
| 26PCBKT            | Mounting bracket for large port Flow-Through sensor only                            | Figure 7 |
| PC-15202           | Mounting bracket for Luer Port                                                      | Figure 8 |
| PC-15204           | Mounting bracket for Straight Port                                                  | Figure 9 |

## Accessories

Figure 6 PC-15015 Mounting Bracket

Figure 7 26PCBKT For use with N, P Large Ports

Figure 8 PC-15202 For use with C Luer Port

Figure 9 PC-15204
For use with A Straight Port

**Note:** PC-15202 and PC-15204 are Printed Circuit Board mountable and solderable; designed to be used in a .063 thick PC Board with a recommended mounting hole size of .125  $\pm$ .005 in.