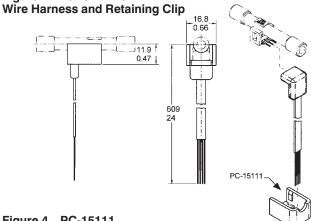

### **ACCESSORIES SELECTION GUIDE**

| Catalog<br>Listing | Description                                                                         | Drawing  |
|--------------------|-------------------------------------------------------------------------------------|----------|
| PC-10182           | Steel lockring (included with Port Style A, 1 x 4 terminals only) 22, 24, 26PC only | Figure 1 |
| PC-15111           | Cable retaining clip for large port Flow-Through sensor only                        | Figure 4 |
| PC-15110           | Single hole plastic bracket                                                         | Figure 3 |
| PC-15015           | Mounting bracket                                                                    | Figure 6 |
| PC-15132           | Plastic Mounting bracket                                                            | Figure 5 |
| 20PCWHRC           | Flow-Through wire harness and retaining clip                                        | Figure 2 |
| 26PCBKT            | Mounting bracket for large port Flow-Through sensor only                            | Figure 7 |
| PC-15202           | Mounting bracket for Luer Port                                                      | Figure 8 |
| PC-15204           | Mounting bracket for Straight Port                                                  | Figure 9 |

Figure 1 PC-10182 Steel Lockring

Figure 3 PC-15110 Single Hole Plastic Bracket

Figure 5 PC-15132 Plastic Mounting Bracket

Figure 2 20PCWHRC

Figure 4 PC-15111 Cable Retaining Clip