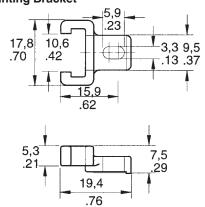

### **ACCESSORIES SELECTION GUIDE**

| Catalog<br>Listing | Description                                                                         | Drawing  |
|--------------------|-------------------------------------------------------------------------------------|----------|
| PC-10182           | Steel lockring (included with Port Style A, 1 x 4 terminals only) 22, 24, 26PC only | Figure 1 |
| PC-15111           | Cable retaining clip for large port Flow-Through sensor only                        | Figure 4 |
| PC-15110           | Single hole plastic bracket                                                         | Figure 3 |
| PC-15015           | Mounting bracket                                                                    | Figure 6 |
| PC-15132           | Plastic Mounting bracket                                                            | Figure 5 |
| 20PCWHRC           | Flow-Through wire harness and retaining clip                                        | Figure 2 |
| 26PCBKT            | Mounting bracket for large port Flow-Through sensor only                            | Figure 7 |
| PC-15202           | Mounting bracket for Luer Port                                                      | Figure 8 |
| PC-15204           | Mounting bracket for Straight Port                                                  | Figure 9 |

## Accessories

Figure 6 PC-15015 Mounting Bracket

Figure 7 26PCBKT For use with N, P Large Ports

Figure 8 PC-15202 For use with C Luer Port

Figure 9 PC-15204
For use with A Straight Port

**Note:** PC-15202 and PC-15204 are Printed Circuit Board mountable and solderable; designed to be used in a .063 thick PC Board with a recommended mounting hole size of .125  $\pm$ .005 in.