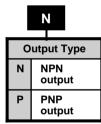

#### **Normal Open Normal Close** NPN - 10-30V DC -10-30V DC Brown Blue Load Load Black **PNP** 10-30V DC -10-30V DC Brown Brown Black Black Load 2-Wire AC Blue Load

### **Quick Connector Type Wiring Diagram**

|                   | Normal                          | Open                       | Normal Close |                                              |  |  |  |
|-------------------|---------------------------------|----------------------------|--------------|----------------------------------------------|--|--|--|
|                   | NPN                             | PNP                        | NPN          | PNP                                          |  |  |  |
| 3-Wire<br>DC Type | 02 10<br>03 40 Load<br>10-30VDC | 02 10<br>03 40<br>10-30VDC | 10-30VDC +   | Load 02 10<br>02 10<br>03 40<br>- 10-30VDC + |  |  |  |
| 2-Wire<br>AC Type | 02 10<br>03 40<br>20-25         | Load<br>50VAC/DC           | 20-250V      | Load /AC/DC                                  |  |  |  |