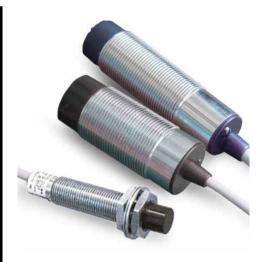

20-250VAC |  |  |  |
| Supply Current                                                           | 10mA (24V) |           |  |  |  |
| Repeatability                                                            | 5%         |           |  |  |  |
| Hysteresis                                                               | 10%        |           |  |  |  |
| LED                                                                      | Yes        |           |  |  |  |
| False Pulse Protection                                                   | Yes        |           |  |  |  |
| Temperature Range                                                        | -25~70℃    |           |  |  |  |
| Degree of Protection                                                     | IP67       |           |  |  |  |



Range

#### **Selection Guide**









|                        | M8       |                  | M12        |                  | M18      |                  | M30      |                  | 17X17    |                  | 25X25    |                  | 40X40    |                  |
|------------------------|----------|------------------|------------|------------------|----------|------------------|----------|------------------|----------|------------------|----------|------------------|----------|------------------|
| 3-Wire DC              | Shielded | Non-<br>Shielded | Shielded   | Non-<br>Shielded | Shielded | Non-<br>Shielded | Shielded | Non-<br>Shielded | Shielded | Non-<br>Shielded | Shielded | Non-<br>Shielded | Shielded | Non-<br>Shielded |
| Sensing Range          | 1.5mm    | 3m