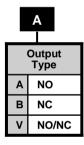

#### **Normal Open Normal Close** NPN - 10-30V DC -10-30V DC Brown Blue Load Load Black **PNP** 10-30V DC -10-30V DC Brown Brown Black Black Load 2-Wire AC Blue Load

### **Quick Connector Type Wiring Diagram**

|                   | Normal                          | Open                       | Normal Close |                                              |  |  |  |
|-------------------|---------------------------------|----------------------------|--------------|----------------------------------------------|--|--|--|
|                   | NPN                             | PNP                        | NPN          | PNP                                          |  |  |  |
| 3-Wire<br>DC Type | 02 10<br>03 40 Load<br>10-30VDC | 02 10<br>03 40<br>10-30VDC | 10-30VDC +   | Load 02 10<br>02 10<br>03 40<br>- 10-30VDC + |  |  |  |
| 2-Wire<br>AC Type | 02 10<br>03 40<br>20-25         | Load<br>50VAC/DC           | 20-250V      | Load /AC/DC                                  |  |  |  |