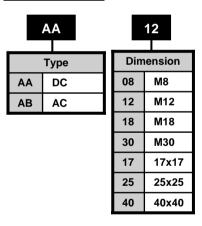

Range

#### **Selection Guide**

|                        | M8       |                  | M12        |                  | M18      |                  | M30      |                  | 17X17    |                  | 25X25    |                  | 40X40    |                  |
|------------------------|----------|------------------|------------|------------------|----------|------------------|----------|------------------|----------|------------------|----------|------------------|----------|------------------|
| 3-Wire DC              | Shielded | Non-<br>Shielded | Shielded   | Non-<br>Shielded | Shielded | Non-<br>Shielded | Shielded | Non-<br>Shielded | Shielded | Non-<br>Shielded | Shielded | Non-<br>Shielded | Shielded | Non-<br>Shielded |
| Sensing Range          | 1.5mm    | 3mm              | 2mm        | 5mm              | 5mm      | 10mm             | 10mm     | 15mm             | 5mm      | 10mm             | 10mm     | 15mm             | 15mm     | 20mm             |
| Load Current           | 200      | )mA              | 200        | )mA              | 200      | )mA              | 200      | )mA              | 200      | )mA              | 200      | mA               | 200      | mA               |
| Switching<br>Frequency | 2500Hz   | 2000Hz           | 2000Hz     | 1500Hz           | 800Hz    | 500Hz            | 500Hz    | 300Hz            | 800Hz    | 500Hz            | 500Hz    | 300Hz            | 300Hz    | 150Hz            |
| 2-Wire AC              |          |                  | Shielded   | Non-<br>Shielded | Shielded | Non-<br>Shielded | Shielded | Non-<br>Shielded |          |                  | Shielded | Non-<br>Shielded | Shielded | Non-<br>Shielded |
| Sensing Range          |          |                  | 2mm        | 5mm              | 5mm      | 10mm             | 10mm     | 15mm             |          |                  | 10mm     | 15mm             | 15mm     | 20mm             |
| Load Current           | 5-10     | 0mA              | nA 5-200mA |                  | 5-200mA  |                  | 5-200mA  |                  |          |                  | 5-200mA  |                  | 5-200mA  |                  |
| Switching<br>Frequency |          |                  | 25         | БНz              | 25       | Hz               | 25       | iHz              |          |                  | 25       | Hz               | 25       | Hz               |