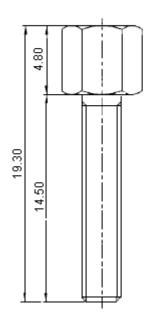

Dimensions: Millimetres

## Specification Table

| Description               | Plating | Part Number |
|---------------------------|---------|-------------|
| Screwlock, D, Female, PK2 | Nickel  | D9011N60-AB |

| believed to be accurate but the Group assumes no responsibility for its accuracy of<br>completeness, any error in or omission from it or for any use made of it. Users of this<br>data sheet should check for themselves the Information and the suitability of the prod-<br>ucts for their purpose and not make any assumptions based on information included or<br>omitted. Liability for loss or damage resulting from any reliance on the Information or | TOLERANCES:                                                                         | DRAWN BY:    | DATE:    | DRAWING TITLE:                  |            |                 |          |
|--------------------------------------------------------------------------------------------------------------------------------------------------------------------------------------------------------------------------------------------------------------------------------------------------------------------------------------------------------------------------------------------------------------------------------------------------------------|-------------------------------------------------------------------------------------|--------------|----------|---------------------------------|------------|-----------------|----------|
|                                                                                                                                                                                                                                                                                                                                                                                                                                                              | UNLESS OTHERWISE<br>SPECIFIED,<br>DIMENSIONS ARE<br>FOR REFERENCE<br>PURPOSES ONLY. | Naveen       | 01/09/09 | Screwlock - D SUB, Female, 15mm |            |                 |          |
|                                                                                                                                                                                                                                                                                                                                                                                                                                                              |                                                                                     | CHECKED BY:  | DATE:    | SIZE DWG NO.                    | I          | ELECTRONIC FILE | REV<br>A |
|                                                                                                                                                                                                                                                                                                                                                                                                                                                              |                                                                                     | Ramya        | 01/09/09 | Α                               |            | 1712323-DWG     |          |
|                                                                                                                                                                                                                                                                                                                                                                                                                                                              |                                                                                     | APPROVED BY: | DATE:    |                                 |            |                 |          |
|                                                                                                                                                                                                                                                                                                                                                                                                                                                              |                                                                                     | Farnell      | 15/09/09 | SCALE: NTS                      | U.O.M.: mm | SHEET: 1 C      | OF 1     |