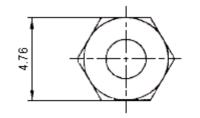

| <b>multicomp</b> | PART NO.    |       | REVISIONS |             |        |         |        |         |         |         |
|------------------|-------------|-------|-----------|-------------|--------|---------|--------|---------|---------|---------|
|                  | D9011N34-AB | ECN # | REV       | DESCRIPTION | DRAWN  | DATE    | CHECKD | DATE    | APPRVD  | DATE    |
|                  |             | -     | A         | RELEASED    | Naveen | 01/9/09 | Ramya  | 01/9/09 | Farnell | 15/9/09 |
|                  |             |       |           |             |        |         |        |         |         |         |







Dimensions: Millimetres

## Specification Table

| Description                    | Plating | Part Number |  |  |
|--------------------------------|---------|-------------|--|--|
| Screwlock, D, Female, 8mm, PK2 | Nickel  | D9011N34-AB |  |  |

| (the 'Group') or are licensed to it. No licence is granted for the use of it other than for<br>information purposes in connection with the products to which it relates. No licence<br>of any intellectual property rights is granted. The Information is subject to change with-<br>out notice and replaces all data sheets previously supplied. The Information supplied is<br>believed to be accurate but the Group assumes no responsibility for its accuracy or<br>completeness, any error in or ornission from it or for any use made of it. Users of this<br