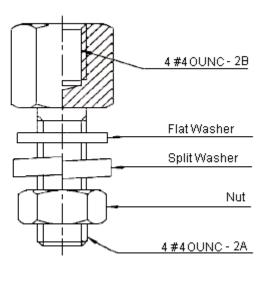

## Specification Table

| Description                    | Plating | Part Number |  |  |
|--------------------------------|---------|-------------|--|--|
| Screwlock, D, Female, 8mm, PK2 | Nickel  | D9011N34-AB |  |  |