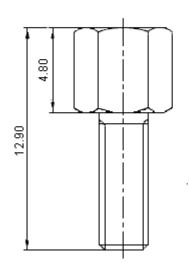

| <b>multicomp</b> | PART NO.    |       | REVISIONS |             |        |         |        |         |         |         |
|------------------|-------------|-------|-----------|-------------|--------|---------|--------|---------|---------|---------|
|                  | D9011N34-AB | ECN # | REV       | DESCRIPTION | DRAWN  | DATE    | CHECKD | DATE    | APPRVD  | DATE    |
|                  |             | -     | A         | RELEASED    | Naveen | 01/9/09 | Ramya  | 01/9/09 | Farnell | 15/9/09 |
|                  |             |       |           |             |        |         |        |         |         |         |







Dimensions: Millimetres

## Specification Table

| Description                    | Plating | Part Number |  |  |
|--------------------------------|---------|-------------|--|--|
| Screwlock, D, Female, 8mm, PK2 | Nickel  | D9011N34-AB |  |  |

| (the 'Group') or are licensed to it. No licence is granted for the use of it other than for<br>information purposes in connection with the products to which it relates. No licence<br>of any intellectual property rights is granted. The Information is subject to change with-<br>out notice and replaces all data sheets previously supplied. The Information supplied is<br>believed to be accurate but the Group assumes no responsibility for its accuracy or<br>completeness, any error in or ornission from it or for any use made of it. Users of this<br>d