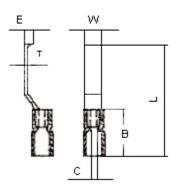

#### Pin

# Specification Table

| Dimension |      |     |      |      |     | Туре         | Colour | Packing      | Part Number |  |
|-----------|------|-----|------|------|-----|--------------|--------|--------------|-------------|--|
| W         | L    | С   | В    | т    | E   | туре         | Colour | Facking      |             |  |
|           | 28.0 | 1.7 | 11.2 | 0.75 | 2.1 |              | Red    |              | LBVE1-3     |  |
| 3.0       | 29.3 | 2.3 | 11.5 | 0.8  |     | Hooked Blade | Blue   |              | LBVE2-3     |  |
|           | 31.3 | 3.0 | 14.1 | 1.0  |     |              | Yellow | 100 per Pack | LBVE5-3     |  |
| 1.9       | 23.2 | 1.7 | 11.2 | 0.75 | -   |              | Red    | 100 per Fack | PTVE1-12    |  |
| 1.9       | 23.5 | 2.3 | 11.5 | 0.8  | -   | Pin          | Blue   |              | PTVE2-12    |  |
| 2.8       | 14.0 | -   | -    | -    | -   |              | Yellow |              | PTVE6-13    |  |