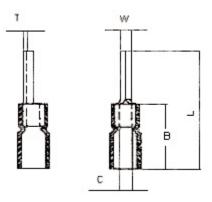

### Hooked Blade

# Specification Table

| Dimension |      |     |      |      |     | Туре         | Colour | Packing      | Part Number |  |
|-----------|------|-----|------|------|-----|--------------|--------|--------------|-------------|--|
| W         | L    | С   | В    | т    | E   | туре         | Colour | Facking      |             |  |
|           | 28.0 | 1.7 | 11.2 | 0.75 | 2.1 |              | Red    |              | LBVE1-3     |  |
| 3.0       | 29.3 | 2.3 | 11.5 | 0.8  |     | Hooked Blade | Blue   |              | LBVE2-3     |  |
|           | 31.3 | 3.0 | 14.1 | 1.0  |     |              | Yellow | 100 per Pack | LBVE5-3     |  |
| 1.9       | 23.2 | 1.7 | 11.2 | 0.75 | -   |              | Red    | 100 per Fack | PTVE1-12    |  |
| 1.9       | 23.5 | 2.3 | 11.5 | 0.8  | -   | Pin          | Blue   |              | PTVE2-12    |  |
| 2.8       | 14.0 | -   | -    | -    | -   |              | Yellow |              | PTVE6-13    |  |