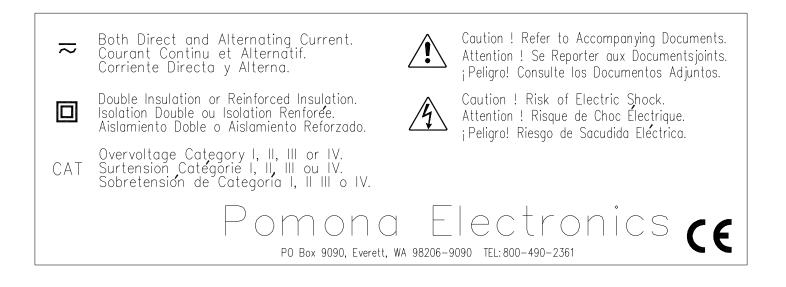

## <sup>D</sup>omond<sup>®</sup>

The items included with this product are certified to meet IEC 1010-2-031 safety requirements.

Les éleménts inclus avec ce produit sont certifies pour répondre à des exigences de sûreté du IEC 1010-2-031.

Los items incluidos con este producto se certifican para resolver requisitos de seguridad del IEC 1010-2-031.

 Only IEC 1010 type shrouded test plugs should be used with IEC 1010 type jacks. NEVER INSERT A PROBE
TIP WITH BANANA SPRING INTO A TEST ACCESSORY JACK
THAT WILL BE USED AS A HAND HELD PROBING DEVICE -Seuls les vérificateurs de tension renforcés de type IEC 1010 devraient être utilisés avec des jacks de type IEC 1010. NE JAMAIS INSERER DE BOUT DE SONDE AVEC RESSORT BANANE DANS UN JACK D'ESSAI D'ACCESSOIRES QUI SERA UTILISE COMME DISPOSITIF DE SONDAGE A MAIN.

-Se deben usar sólo tapones de prueba reforzados del tipo IEC 1010 con receptáculos de tipo IEC 1010. NUNCA INTRODUZCA UNA CLAVIJA CON UN MUELLE TIPO BANANA EN UN RECEPTACULO DE PRUEBA QUE A SU VEZ SE USE COMO APARATO DE PRUEBA MANUAL.