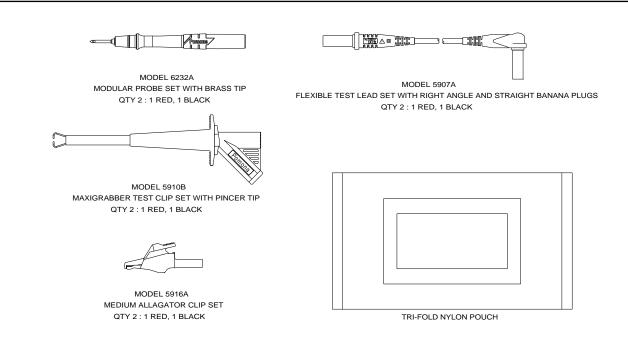

## Model 5899A Multi-Use DMM Test lead Kit **CE**

For data sheets / specifications of the kit individual components, <u>visit the Pomona web site at</u>: <u>www.pomonaelectronics.com</u>

## **FEATURES:**

- ✓ Test leads with a right angle banana plug are ideal for use with hand held digital multimeter.
- ✓ Flexible test leads feature high strand count silicone wire for extreme flexibility and high temperature resistance.
- ✓ Banana plugs are molded directly to the wire for superior pull strength.
- ✓ Probe body, medium alligator or Maxigrabber Clip<sup>®</sup> attaches directly to the flexible test leads for test versatility.
- $\checkmark$  Tri-fold pouch of durable nylon conveniently stores the test accessories.
- $\checkmark$  Compatible with most multimeters that accepts safety style sheath banana plugs.
- ✓ CE Compliant; complies with IEC 1010-2-031 standard for hand held accessories.