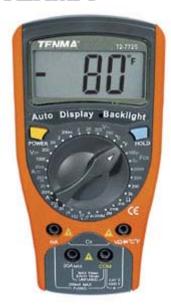

## Digital Multimeter with Temperature

Full function multimeter offers a variety of ranges for every service application, including Fahrenheit and Celsius temperature measurement. Rugged overmolded housing stands up to the daily rigors of field service use, and large backlit LCD display is easily read from several feet away. Measures AC/DC voltage, AC/DC current, resistance, capacitance frequency and temperature. 3 1/2 digit, 1999 count display features 7/8" digits for easy at-a-glance reading. **Features:** •Continuity buzzer •Data hold •Full icon display •Sleep mode •Low battery display •Included standard test leads, plus separate short leads for accurate capacitance checking •Includes standard 9V battery and owners manual •Meets 1000V CATII standards