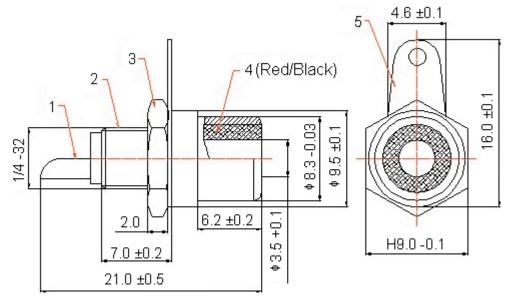

**Dimensions : Millimetres** 

## Specifications

| Number | Designation    | Material | Finish    | Part Number |  |
|--------|----------------|----------|-----------|-------------|--|
| 1      | Pin            | Cu       | Gold      |             |  |
| 2      | Body           | Cu       | Gold      |             |  |
| 3      | Nut            | Zn       | Gold      | PSG01513    |  |
| 4      | Dielectric     | POM      | Red/Black |             |  |
| 5      | Earthing Patch | Cu       | Gold      |             |  |