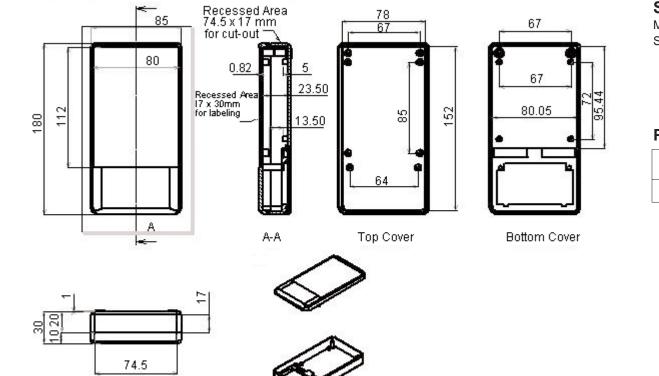

## **Specifications:**

Material: Resin ABS.Supply: Fixing screw

: Fixing screws x 4 pieces

PCB mounting screw x 4 pieces.

## Part Number Table

| Size<br>(L x W x D) | Part Number |  |  |  |
|---------------------|-------------|--|--|--|
| 160 x 85 x 30       | MCRH3055    |  |  |  |

Dimensions : Millimetres

**Dimensions : Millimetres** 