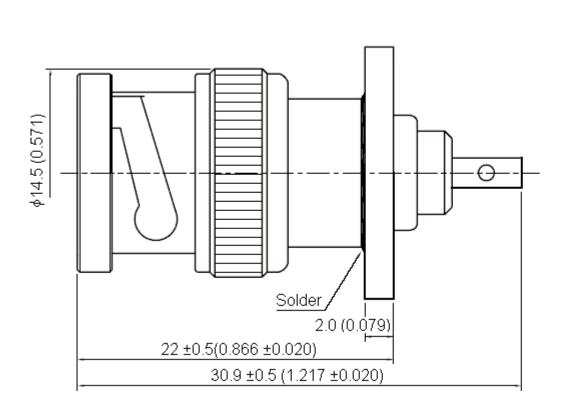

Dimensions : Millimetres (Inches)

## Specifications:

| Bodies                                             | : Brass per JIS-C3604.                  |  |  |  |
|----------------------------------------------------|-----------------------------------------|--|--|--|
| Centre Contact                                     | : Brass per JIS-C3604.                  |  |  |  |
| Insulation                                         | : Teflon per ASTM D1457 and ASTM D1710. |  |  |  |
| Square Flange                                      | : Brass per JIS-C2680.                  |  |  |  |
| Insulation : Teflon per ASTM D1457 and ASTM D1710. |                                         |  |  |  |

Connector interface per MIL-STD-348A. Part to be clean and free of burrs.

| (the Group ) of are incertised of it, No incerce is granied for the base of it offer than for<br>information purposes in connection with the products to which it relates. No licence<br>of any intellectual property rights is granted. The information is subject to change with-<br>out notice and replaces all data sheets previously supplied. The Information supplied is<br>believed to be accurate but the Group assumes no responsibility for its accuracy or<br>completeness, any error in or omission from it or for any use made of it. Users of this<br>data sheet should check for themselves the Information and the suitability of the prod-<br>ucts for their purpose and not make any assumptions based on information included or<br>omitted. Liability for loss or damage resulting from any relance on the Information or | TOLERANCES:<br>UNLESS OTHERWISE<br>SPECIFIED,<br>DIMENSIONS ARE<br>FOR REFERENCE<br>PURPOSES ONLY. | DRAWN BY:    | DATE:    | DRAWING TITLE: |                      |                 |      |  |
|------------------------------------------------------------------------------------------------------------------------------------------------------------------------------------------------------------------------------------------------------------------------------------------------------------------------------------------------------------------------------------------------------------------------------------------------------------------------------------------------------------------------------------------------------------------------------------------------------------------------------------------------------------------------------------------------------------------------------------------------------------------------------------------------------------------------------------------------|----------------------------------------------------------------------------------------------------|--------------|----------|----------------|----------------------|-----------------|------|--|
|                                                                                                                                                                                                                                                                                                                                                                                                                                                                                                                                                                                                                                                                                                                                                                                                                                                |                                                                                                    | Sumana       | 22/02/08 |                | BNC Panel Plug - 50R |                 |      |  |
|                                                                                                                                                                                                                                                                                                                                                                                                                                                                                                                                                                                                                                                                                                                                                                                                                                                |                                                                                                    | CHECKED BY:  | DATE:    | SIZE DWG NO.   |                      | ELECTRONIC FILE | REV  |  |
|                                                                                                                                                                                                                                                                                                                                                                                                                                                                                                                                                                                                                                                                                                                                                                                                                                                |                                                                                                    | Suresh       | 22/02/08 |                | M10000782            | 1169585 DWG     | A    |  |
|                                                                                                                                                                                                                                                                                                                                                                                                                                                                                                                                                                                                                                                                                                                                                                                                                                                |                                                                                                    | APPROVED BY: | DATE:    |                |                      |                 |      |  |
|                                                                                                                                                                                                                                                                                                                                                                                                                                                                                                                                                                                                                                                                                                                                                                                                                                                |                                                                                                    | G.Cook       | 07/03/08 | SCALE: NTS     | U.O.M.: mm (Inches)  | SHEET: 1 O      | DF 2 |  |