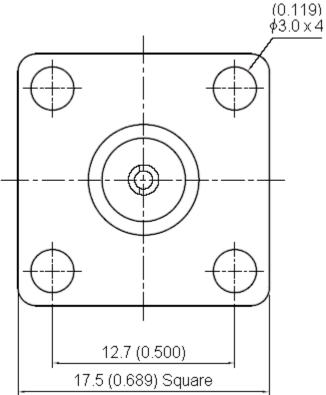

Dimensions : Millimetres (Inches)

## Specification Table

| Number | Description      | Material | Finish                 | Part Number |  |  |  |
|--------|------------------|----------|------------------------|-------------|--|--|--|
| 1      | Shell            | Brass    | Silver 70µ" Minimum    |             |  |  |  |
| 2      | Insulation       | Teflon   | None                   |             |  |  |  |
| 3      | Gasket           | Silicone | Red                    | 13-21-2     |  |  |  |
| 4      | Washer           | Brass    | — Nickel 100μ" Minimum |             |  |  |  |
| 5      | Spring Washer    | SK-5     |                        |             |  |  |  |
| 6      | Washer           |          |                        |             |  |  |  |
| 7      | Body             | Brass    | Silver 70µ" Minimum    |             |  |  |  |
| 8      | 8 Center Contact |          |                        |             |  |  |  |
| 9      | Square Flange    |          |                        |             |  |  |  |