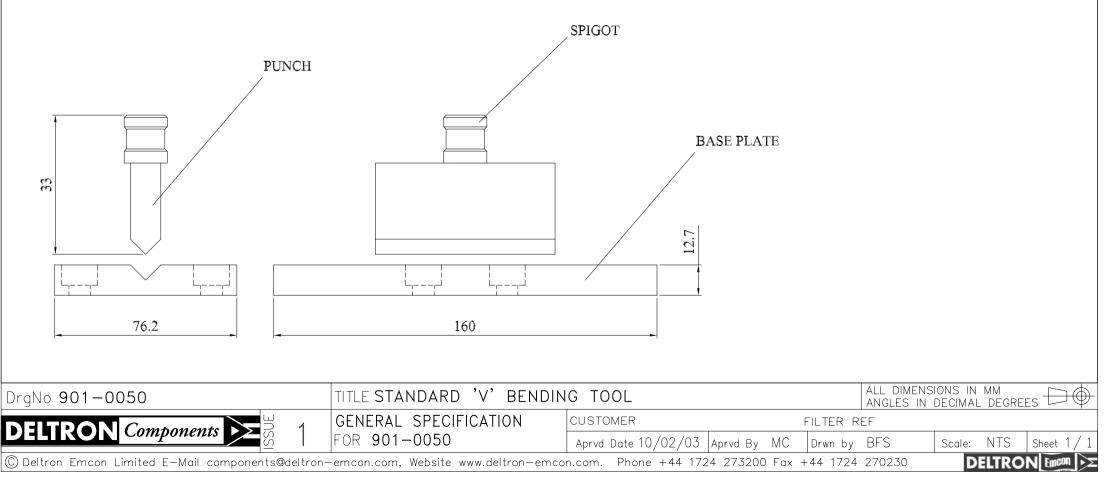

| This tool enables folds to be produced in sheet metal to any angle not less than 90° and is<br>supplied with five blades of 50mm, 75mm, 100mm, 125mm and 150mm in length. These<br>blades are not hardened, so they can easily be cut to required lengths.<br>Box sizes that can be made using the 'V' bending tool and lever press cover the range: | Material<br>Spigot<br>Punch<br>Base Plate | EN8<br>EN8<br>EN8 |
|------------------------------------------------------------------------------------------------------------------------------------------------------------------------------------------------------------------------------------------------------------------------------------------------------------------------------------------------------|-------------------------------------------|-------------------|
| Length 20mm, width 20mm, depth 10mm to                                                                                                                                                                                                                                                                                                               | Duse Thate                                | LING              |

Length 155mm, width 155mm, depth 130mm.

Maximum bending capacity is: aluminium 2.5mm and mild steel 1.6mm

## Dimensions