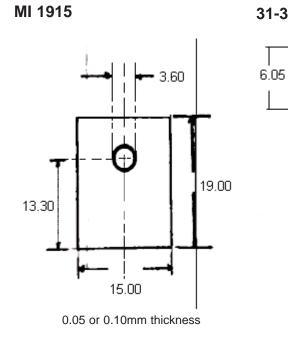

31-35-25 GF Bush

Kit consists of two parts:

31-35-25GF (bush). MI 1915.

Dimensions : Millimetres