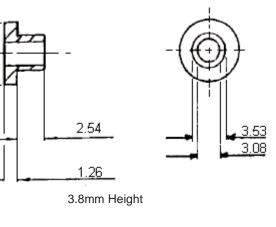

31-35-25 GF Bush

Kit consists of two parts:

31-35-25GF (bush). MI 1915.

Dimensions : Millimetres