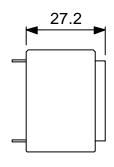

#### 3.3VA PCB MOUNTED ENCAPSULATED TRANSFORMER

Outline Drawing 230V version

Pin Grid

PCB Pins 0.635mm Sq Pin length 5.0mm Hole size 1.0mm

5mm pin grid

Outline Drawing 115V version

Pin Grid

PCB Pins 0.635mm Sq Pin length 5.0mm Hole size 1.0mm