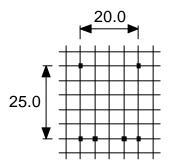

#### 3.3VA PCB MOUNTED ENCAPSULATED TRANSFORMER

Outline Drawing 230V version

Pin Grid

PCB Pins 0.635mm Sq Pin length 5.0mm Hole size 1.0mm

5mm pin grid

Outline Drawing 115V version

Pin Grid

PCB Pins 0.635mm Sq Pin length 5.0mm Hole size 1.0mm

5mm pin grid Note additional secondary pin, for identification.

THIS DOCUMENT IS THE PROPERTY OF DAGNALL ELECTRONICS LIMITED WHICH HOLDS THE COPYRIGHT IN THE DRAWING AND ALL THE DESIGN RIGHTS IN THE PRODUCT OR COMPONENTS DESCRIBED. ANY INFORMATION SHALL NOT BE COPIED, REPRODUCED OR DIVULGED TO A THIRD PARTY NOR SHALL THE PRODUCT OR COMPONENTS BE MADE, COPIED OR REPRODUCED OR ITS EXISTENCE DISCLOSED TO A THIRD PARTY WITHOUT THE PRIOR CONSENT IN WRITING OF DAGNALL ELECTRONICS LIMITED. IN THE INTEREST OF TECHNICAL IMPROVEMENT AND/OR CUSTOMER SERVICE DAGNALL ELECTRONICS RESERVES THE RIGHT TO INTRODUCE MODIFIED SPECIFICATIONS TO ANY OF THE PRODUCTS ILLUSTRATED OR DESCRIBED IN THIS DATASHEET. E&OE