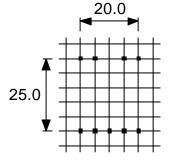

#### 3.3VA PCB MOUNTED ENCAPSULATED TRANSFORMER

Outline Drawing 230V version

Pin Grid

PCB Pins 0.635mm Sq Pin length 5.0mm Hole size 1.0mm

5mm pin grid

Outline Drawing 115V version

Pin Grid

PCB Pins 0.635mm Sq Pin length 5.0mm Hole size 1.0mm

5mm pin grid Note additional secondary pin, for identification.

THIS DOCUMENT IS THE PROPERTY OF DAGNALL ELECTRONICS LIMITED WHICH HOLDS THE COPYRIGHT IN THE DRAWING AND ALL THE DESIGN RIGHTS IN THE PRODUCT OR COMPONENTS DESCRIBED. ANY INFORMATION SHALL NOT BE COPIED, REPRODUCED OR DIVULGED TO A THIRD PARTY NOR SHALL THE PRODUCT OR COMPONENTS BE MADE, COPIED OR REPRODUCED OR ITS EXISTENCE DISCLOSED TO A THIRD PARTY WITHOUT THE PRIOR CONSENT IN WRITING OF DAGNALL ELECTRONICS LIMITED. IN THE INTEREST OF TECHNICAL IMPROVEMENT AND/OR CUSTOMER SERVICE DAGNALL ELECTRONICS RESERVES THE RIGHT TO INTRODUCE MODIFIED SPECIFICATIONS TO ANY OF THE PRODUCTS ILLUSTRATED OR DESCRIBED IN THIS DATASHEET. E&OE