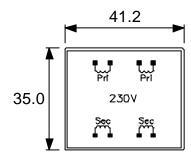

#### 3.3VA PCB MOUNTED ENCAPSULATED TRANSFORMER

Outline Drawing 230V version

Pin Grid

PCB Pins 0.635mm Sq Pin length 5.0mm Hole size 1.0mm

5mm pin grid

Outline Drawing 115V version

Pin Grid

PCB Pins 0.635mm Sq Pin length 5.0mm Hole size 1.0mm