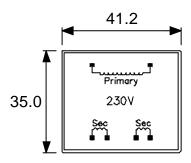

#### 3.3VA PCB MOUNTED ENCAPSULATED TRANSFORMER

Outline Drawing 230V version

Pin Grid

PCB Pins 0.635mm Sq Pin length 5.0mm Hole size 1.0mm

5mm pin grid

Outline Drawing 115V version

Pin Grid

PCB Pins 0.635mm Sq Pin length 5.0mm Hole size 1.0mm