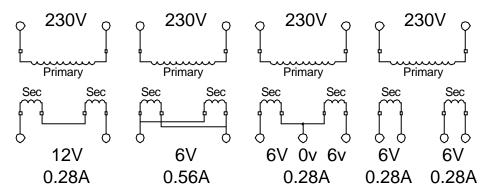

#### 3.3VA PCB MOUNTED ENCAPSULATED TRANSFORMER

Connection Diagrams for D2023

#### Connection Diagrams for D2029 -230V supply

#### Connection Diagrams for D2029 - 115V supply

THIS DOCUMENT IS THE PROPERTY OF DAGNALL ELECTRONICS LIMITED WHICH HOLDS THE COPYRIGHT IN THE DRAWING AND ALL THE DESIGN RIGHTS IN THE PRODUCT OR COMPONENTS DESCRIBED. ANY INFORMATION SHALL NOT BE COPIED, REPRODUCED OR DIVULGED TO A THIRD PARTY NOR SHALL THE PRODUCT OR COMPONENTS BE MADE, COPIED OR REPRODUCED OR ITS EXISTENCE DISCLOSED TO A THIRD PARTY WITHOUT THE PRIOR CONSENT IN WRITING OF DAGNALL ELECTRONICS LIMITED. IN THE INTEREST OF TECHNICAL IMPROVEMENT AND/OR CUSTOMER SERVICE DAGNALL ELECTRONICS RESERVES THE RIGHT TO INTRODUCE MODIFIED SPECIFICATIONS TO ANY OF THE PRODUCTS ILLUSTRATED OR DECSRIBED IN THIS DATASHEET. E&OE