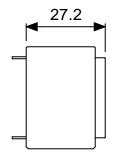

#### 3.3VA PCB MOUNTED ENCAPSULATED TRANSFORMER

Outline Drawing 230V version

Pin Grid

PCB Pins 0.635mm Sq Pin length 5.0mm Hole size 1.0mm

5mm pin grid

Outline Drawing 115V version

Pin Grid

PCB Pins 0.635mm Sq Pin length 5.0mm Hole size 1.0mm