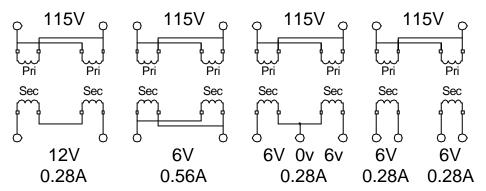

#### Connection Diagrams for D2029 - 115V supply

THIS DOCUMENT IS THE PROPERTY OF DAGNALL ELECTRONICS LIMITED WHICH HOLDS THE COPYRIGHT IN THE DRAWING AND ALL THE DESIGN RIGHTS IN THE PRODUCT OR COMPONENTS DESCRIBED. ANY INFORMATION SHALL NOT BE COPIED, REPRODUCED OR DIVULGED TO A THIRD PARTY NOR SHALL THE PRODUCT OR COMPONENTS BE MADE, COPIED OR REPRODUCED OR ITS EXISTENCE DISCLOSED TO A THIRD PARTY WITHOUT THE PRIOR CONSENT IN WRITING OF DAGNALL ELECTRONICS LIMITED. IN THE INTEREST OF TECHNICAL IMPROVEMENT AND/OR CUSTOMER SERVICE DAGNALL ELECTRONICS RESERVES THE RIGHT TO INTRODUCE MODIFIED SPECIFICATIONS TO ANY OF THE PRODUCTS ILLUSTRATED OR DECSRIBED IN THIS DATASHEET. E&OE