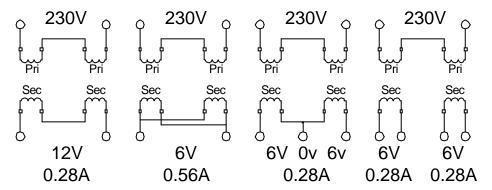

#### 3.3VA PCB MOUNTED ENCAPSULATED TRANSFORMER

Connection Diagrams for D2023

#### Connection Diagrams for D2029 -230V supply