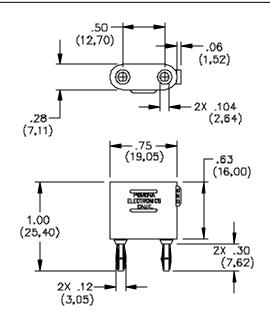

#### **FEATURES:**

- Provides a quick and easy means of shorting two inputs of a miniature double banana jack.
- The plug to plug and jack to jack dimension is .500" (12,70mm) which is typical for double miniature banana plugs/jacks.
- ABS body provides insulation protection to the user.
- Shorting adapter has double miniature jacks at the topside for stacking capability.

#### **MATERIALS:**

Miniature Double Banana Jack (Top Side)

Body: Brass, Gold Plated

Insulation: ABS molded to banana plug and jack bodies

Marking: "POMONA ELECTRONICS CALIF.", "2035", "SHORTING BAR"

Miniature Double Banana Plug (Bottom Side)

Spring: Beryllium Copper, Gold Plated

Body: Brass, Nickel Plated

### **ORDERING INFORMATION:** Model 2035-\*

\* = Standard colors, -0 Black, -2 Red

All dimensions are in inches. Tolerances (except noted):  $.xx = \pm .02$ " (,51 mm),  $.xxx = \pm .005$ " (,127 mm). All specifications are to the latest revisions. Specifications are subject to change without notice. Registered trademarks are the property of their respective companies. Made in USA