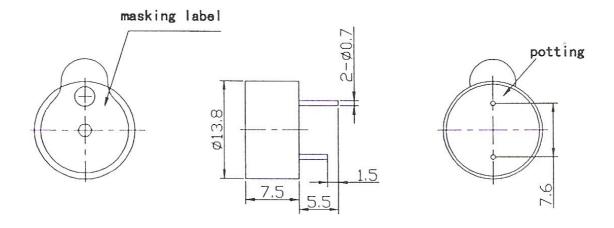

ied.

| SPECIFICATIONS                         | ABI-001-RC<br>Piezo Indicator |
|----------------------------------------|-------------------------------|
| Rated Voltage                          | 12VDC                         |
| Operating Voltage                      | 3~16VDC                       |
| Rated Current at rated voltage         | 7mA                           |
| Sound Output at 10cm, at rated voltage | ≥80dB                         |
| Resonant Frequency at rated voltage    | $4000 \pm 500$ Hz             |
| Operating Temperature                  | -20 ~ +70°C                   |
| Storage Temperature                    | -30 ~ +80°C                   |
| Weight                                 | 1g                            |

DIMENSIONS: (UNIT: mm, TOLERANCE: ±0.5mm)