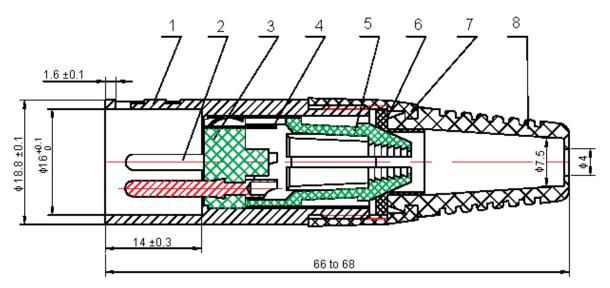

## **Specifications**

| Item | Description | Material                                         | Plating | Part Number             |  |
|------|-------------|--------------------------------------------------|---------|-------------------------|--|
| 1    | Body        | ZZnAl4-1                                         | Black   |                         |  |
| 2    | Pin         | H59-1                                            | Silver  |                         |  |
| 3    | Insulator   | PBT                                              | -       | SVP555S-BK-4P           |  |
| 4    | Terminal    | H62                                              | Silver  |                         |  |
| 5    | Chuck       | Chuck PA -   T-ring PP -   Cap PA BK/RD/BL/YL/GN |         | 3 V F 3 3 3 - B K - 4 F |  |
| 6    | T-ring      |                                                  |         |                         |  |
| 7    | Сар         |                                                  |         |                         |  |
| 8    | Boot        | PVC                                              | Black   |                         |  |