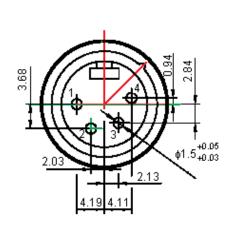

Dimensions: Millimetres

The pin plating silver, thickness 0.5µm (SOLDER).

## **Specifications**

| Item | Description | Material                                         | Plating | Part Number             |  |
|------|-------------|--------------------------------------------------|---------|-------------------------|--|
| 1    | Body        | ZZnAl4-1                                         | Black   |                         |  |
| 2    | Pin         | H59-1                                            | Silver  |                         |  |
| 3    | Insulator   | PBT                                              | -       | SVP555S-BK-4P           |  |
| 4    | Terminal    | H62                                              | Silver  |                         |  |
| 5    | Chuck       | Chuck PA -   T-ring PP -   Cap PA BK/RD/BL/YL/GN |         | 3 V F 3 3 3 - B K - 4 F |  |
| 6    | T-ring      |                                                  |         |                         |  |
| 7    | Сар         |                                                  |         |                         |  |
| 8    | Boot        | PVC                                              | Black   |                         |  |