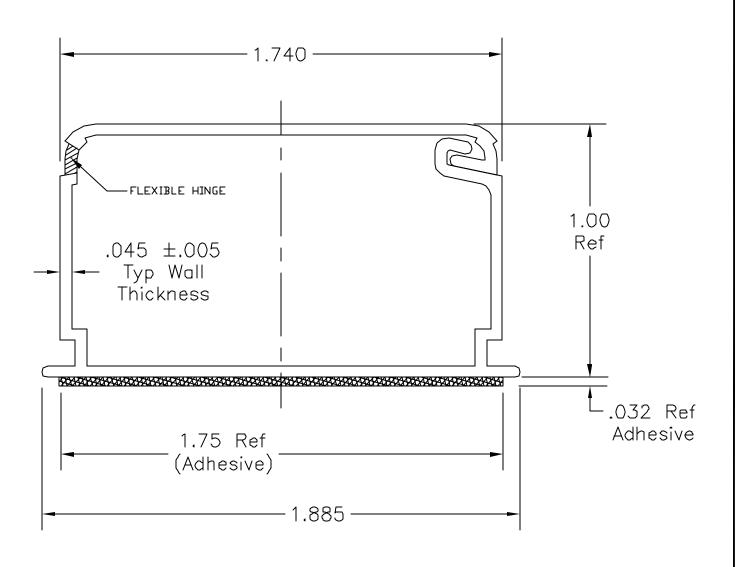

## NOTES:

1. Length: 72.00 ± .125

2. Material: PVC

3. Color: Ivory

4. Rated: UL94V-0

SPC-FOD4.DWG

| JISCLADER? ALL STATEMENTS AND TECHNICAL INFORMATION CONTAINED HEREIN ARE BASED UPON INFORMATION AND/OR TESTS WE BELIEVE TO BE ACCUPATE AND RELIABLE. SINCE CONDITIONS OF USE ARE SECTION DURF DISTRICT, THE LISER SHALL DECIDENCE THE TEST AND LIABILITY OF THE PRODUCT OR THE NITEMBED USE AND ASSUME ALL RISK AND LIABILITY WHATSOEVER IN CONNECTION THEREWITH. |               |         |                        | SPC TECHNOLOGY |                     |              |               |     |  |
|-------------------------------------------------------------------------------------------------------------------------------------------------------------------------------------------------------------------------------------------------------------------------------------------------------------------------------------------------------------------|---------------|---------|------------------------|----------------|---------------------|--------------|---------------|-----|--|
|                                                                                                                                                                                                                                                                                                                                                                   | DRAWN BY:     | DATE:   | DRAWING TITLE:         |                |                     |              |               |     |  |
| Tolerances Unless                                                                                                                                                                                                                                                                                                                                                 | Jeff McVicker | 1/7/00  | 1 3/4" Surface Raceway |                |                     |              |               |     |  |
| Otherwise Specified .X ± .03                                                                                                                                                                                                                                                                                                                                      | CHECKED BY:   | DATE:   | SIZE                   | DWG. NO.       |                     | ELEC         | TRONIC FILE   | REV |  |
| .XX ± .01                                                                                                                                                                                                                                                                                                                                                         | JOHN COLE     | 2/18/00 | Α                      | 8443           | -0487               | 16N2419.dwg  |               | Α   |  |
| .XXX ± .015                                                                                                                                                                                                                                                                                                                                                       | APPROVED BY:  | DATE:   |                        |                |                     | 1 0UEET 4 0E |               |     |  |
|                                                                                                                                                                                                                                                                                                                                                                   | Daniel Carey  | 2/28/00 | SCALI                  | E: NTS         | U.O.M.: INCHES [mm] |              | SHEET: 1 OF 1 |     |  |