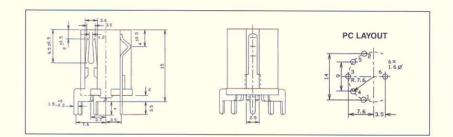

DS-1 5 Pin 180° Vertical PCB mounting DIN socket.

DS-1 (FT6956)

D3 3 Pin right angle PCB mounting DIN socket. 5 Pin versions also available.

D3 (CL1896) D5 180° (CL1906)

D6 6 Pin 240° right angle PCB mounting DIN socket.