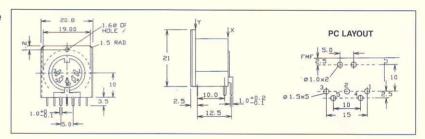

## **DIN Connectors**

D8 8 Pin right angle PCB mounting DIN socket.

D8 (CL19095)

D5-SA 5 Pin PCB mounting DIN socket with EMI / RFI screen. Other pin configurations available.

D5-SA (FM6725)

D5-FS 5 Pin PCB mounting DIN socket with EMI / RFI screen. Other pin configurations available. Refer to drawing for details.

D5-FS (FM6710)

**Electrical Specifications:** 

Rated Current: 4A.

Rated Voltage: For Low Voltage use to 34Vac max.

Operating Temperature: -20 to 70°C.

Contact Resistance (new):  $<5m\Omega$ . (mated)

Contact Resistance (after 1000 insertions):  $15m\Omega$ . max.