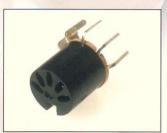

DS-1 5 Pin 180° Vertical PCB mounting DIN socket.

DS-1 (FT6956)

D3 3 Pin right angle PCB mounting DIN socket. 5 Pin versions also available.

D3 (CL1896) D5 180° (CL1906)

D6 6 Pin 240° right angle PCB mounting DIN socket.