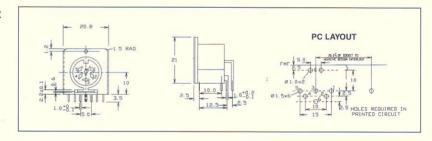

DS-1 5 Pin 180° Vertical PCB mounting DIN socket.

DS-1 (FT6956)

D3 3 Pin right angle PCB mounting DIN socket. 5 Pin versions also available.

D3 (CL1896) D5 180° (CL1906)

D6 6 Pin 240° right angle PCB mounting DIN socket.

D6 (CL19085)

D7 7 Pin right angle PCB mounting DIN socket.

D7 (CL1909)