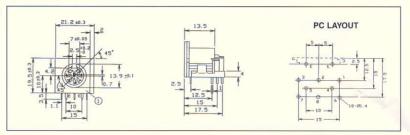

DS-1 5 Pin 180° Vertical PCB mounting DIN socket.

DS-1 (FT6956)

D3 3 Pin right angle PCB mounting DIN socket. 5 Pin versions also available.

D3 (CL1896) D5 180° (CL1906)

D6 6 Pin 240° right angle PCB mounting DIN socket.