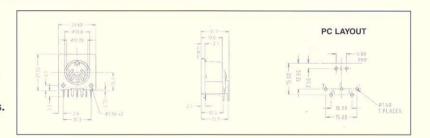

## **DIN Connectors**

D8 8 Pin right angle PCB mounting DIN socket.

D8 (CL19095)

D5-SA 5 Pin PCB mounting DIN socket with EMI / RFI screen. Other pin configurations available.

D5-SA (FM6725)

D5-FS 5 Pin PCB mounting DIN socket with EMI / RFI screen. Other pin configurations available. Refer to drawing for details.

D5-FS (FM6710)

**Electrical Specifications:** 

Rated Current: 4A.

Rated Voltage: For Low Voltage use to 34Vac max.

Operating Temperature: -20 to 70°C.

Contact Resistance (new):  $<5m\Omega$ . (mated)

Contact Resistance (after 1000 insertions):  $15m\Omega$ . max.