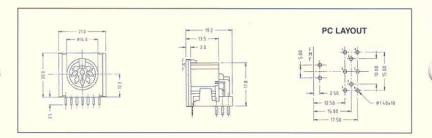

## **DIN Connectors**

D8 8 Pin right angle PCB mounting DIN socket.

D8 (CL19095)

D5-SA 5 Pin PCB mounting DIN socket with EMI / RFI screen. Other pin configurations available.

D5-SA (FM6725)

D5-FS 5 Pin PCB mounting DIN socket with EMI / RFI screen. Other pin configurations available. Refer to drawing for details.