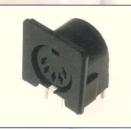

## **DIN Connectors**

D8 8 Pin right angle PCB mounting DIN socket.

D8 (CL19095)

D5-SA 5 Pin PCB mounting DIN socket with EMI / RFI screen. Other pin configurations available.

D5-SA (FM6725)

D5-FS 5 Pin PCB mounting DIN socket with EMI / RFI screen. Other pin configurations available. Refer to drawing for details.