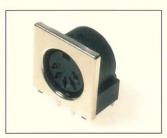

## **DIN Connectors**

D8 8 Pin right angle PCB mounting DIN socket.

D8 (CL19095)

D5-SA 5 Pin PCB mounting DIN socket with EMI / RFI screen. Other pin configurations available.

D5-SA (FM6725)

D5-FS 5 Pin PCB mounting DIN socket with EMI / RFI screen. Other pin configurations available. Refer to drawing for details.