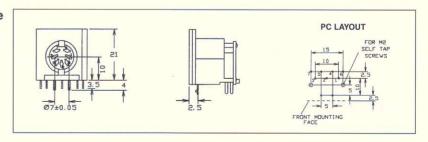

## **DIN Connectors**

D8 8 Pin right angle PCB mounting DIN socket.

D8 (CL19095)

D5-SA 5 Pin PCB mounting DIN socket with EMI / RFI screen. Other pin configurations available.

D5-SA (FM6725)

D5-FS 5 Pin PCB mounting DIN socket with EMI / RFI screen. Other pin configurations available. Refer to drawing for details.

D5-FS (FM6710)

**Electrical Specifications:** 

Rated Current: 4A.

Rated Voltage: For Low Voltage use to 34Vac max.

Operating Temperature: -20 to 70°C.

Contact Resistance (new):  $<5m\Omega$ . (mated)

Contact Resistance (after 1000 insertions):  $15m\Omega$ . max.