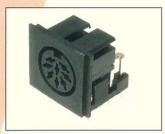

DS-1 5 Pin 180° Vertical PCB mounting DIN socket.

DS-1 (FT6956)

D3 3 Pin right angle PCB mounting DIN socket. 5 Pin versions also available.

D3 (CL1896) D5 180° (CL1906)

D6 6 Pin 240° right angle PCB mounting DIN socket.