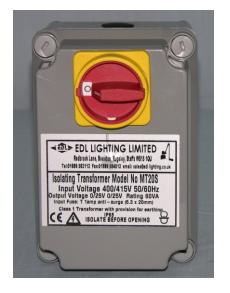

## Version: MT15S-Transformer

Order Code 00861

Dimensional Line Drawing When Available

| Primary voltage:        | 415v                             |
|-------------------------|----------------------------------|
| Secondary voltage:      | 12 or 24V 60VA                   |
| IP Rating               | Ip65                             |
| Switch:                 | Yes                              |
| Base Type:              | Screw Down                       |
| Fixing:                 | horizontal or vertically mounted |
| Material:               | Moulded Plastic                  |
| Trailing cable:         | Not fitted                       |
| Plug fitted             | No                               |
| Fixing:                 | horizontal or vertically mounted |
| Material:               | Moulded Plastic                  |
| Manufacturing Standard: | BS EN 60598 etc                  |
| RHOS compliant          | Not applicable                   |
| WEE Compliant           | Not applicable                   |

Features:

Designed for use with the Task One, Task 21, Task 22-NT, Task 24-NT, Task 50-NT, Task 5E-NT and Loading Bay Luminaires. Note: NT = no integral fitted transformer High specification, low voltage operation for many industrial applications Switched Primary voltage Mt5s & MT10S = 240V - MT15S & MT20S = 415V Secondary voltages12v.24c, 25v and 50V Colour: Grey Optional mounting brackets available