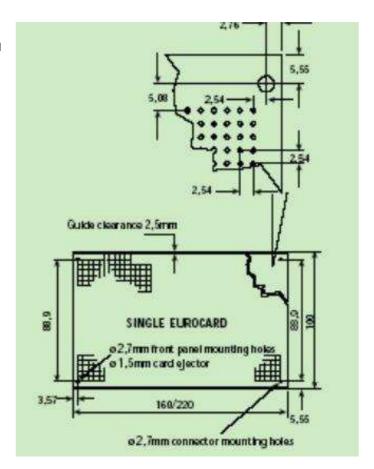

## Single Eurocard (3U high)

Single Eurocards are 100 x 160 mm in size, with an extended Eurocard being 100 x 220mm deep. The prototyping boards have 5 alternative designs to make prototyping easier, Boards are also avaible in single sided, double sides and PTH types. The product selectors below will help to identify the most suitable type for your application.