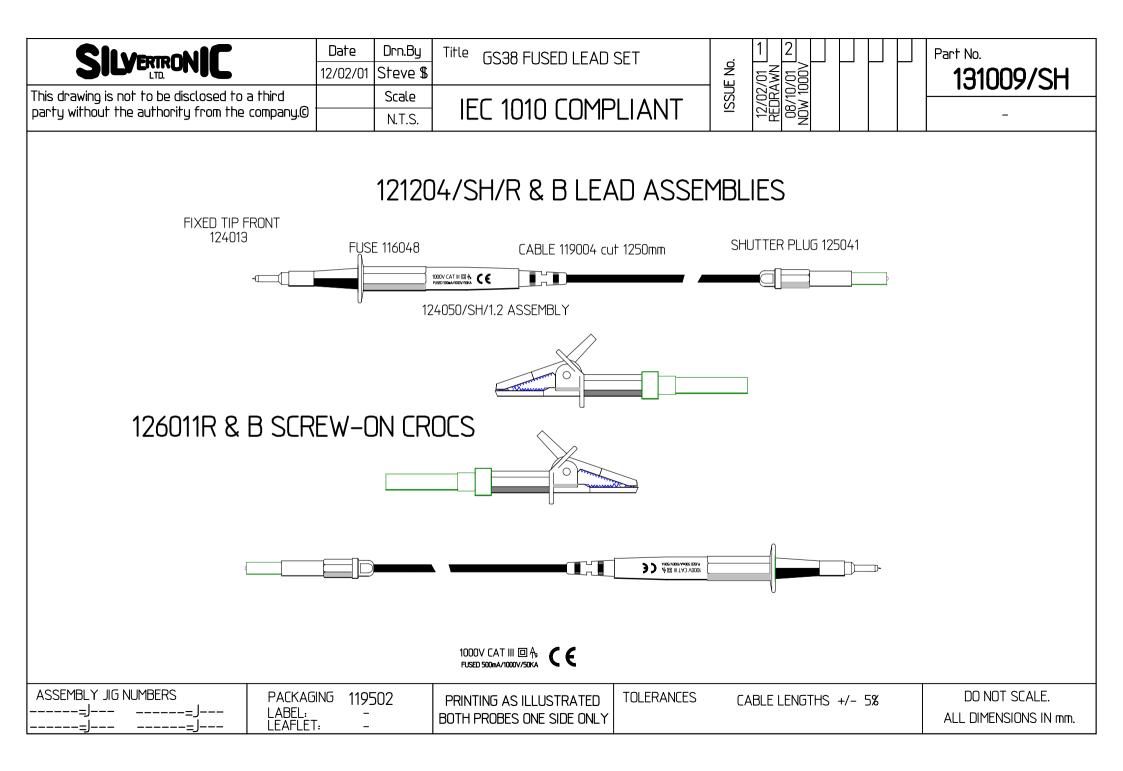

| PRODUCT TYPE / DESCRIPTION |         |             |       | GS38 FUSED TEST LEAD AND CROC. CLIP KIT |         |
|----------------------------|---------|-------------|-------|-----------------------------------------|---------|
| PART No.                   |         |             |       | 131009/SH                               |         |
| IEC1010 RATING             | VOLTAGE | * SEE BELOW | Volts | INSULATION CATEGORY                     | III (3) |

\* Fused Probes (121204/SH) Rated at 1000V CAT III

\* Flanged Croc. Clips (126011) Rated at 600V CAT III

| MAXIMUM RATED CURRENT             | *0.5 as fuse | Amps      |  |
|-----------------------------------|--------------|-----------|--|
| POLLUTION DEGREE                  |              | 2         |  |
| INSULATION CATEGORY DOUBLE/REINFO |              | EINFORCED |  |

| INCLUDES FOLLOWING ASSEMBLIES /        | DESCRIPTION              | PART No.  |
|----------------------------------------|--------------------------|-----------|
| COMPONENTS SUBJECT TO INDIVIDUAL TEST. |                          |           |
|                                        | FUSED TEST LEAD ASSEMBLY | 121204/SH |
|                                        | FLANGED SCREW-ON         | 126011    |
|                                        | CROC CLIP                |           |
|                                        |                          |           |
|                                        |                          |           |
|                                        |                          |           |
|                                        |                          |           |
|                                        |                          |           |
| * Current limited to fuse fitted       |                          |           |