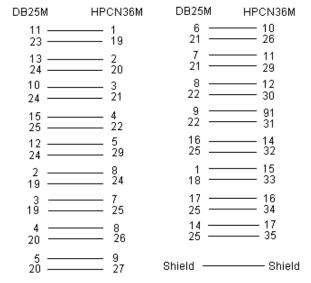

## Specifications

| Item | Description                                                              | Part Number |
|------|--------------------------------------------------------------------------|-------------|
| 1    | DB25 Male, Gold Flash on Contacts, Blue Insulator                        |             |
| 2    | HPCN36 Male, Gold Flash on Contacts, Blue Insulator                      |             |
| 3    | Moulded HTU MB Screen Beige #4 to 40, Length 46.5mm                      |             |
| 4    | Latch                                                                    | IE-223      |
| 5    | 28AWG, 16 Twisted Pairs, Double Shielding, With Drain Wire, Jacket Beige |             |
| 6    | Moulded PVC Beige                                                        |             |
| L    | 3000mm, Funny                                                            |             |