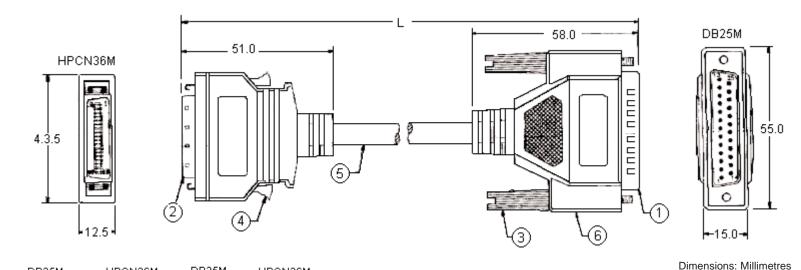

## Specifications

| Item | Description                                                              | Part Number |
|------|--------------------------------------------------------------------------|-------------|
| 1    | DB25 Male, Gold Flash on Contacts, Blue Insulator                        |             |
| 2    | HPCN36 Male, Gold Flash on Contacts, Blue Insulator                      |             |
| 3    | Moulded HTU MB Screen Beige #4 to 40, Length 46.5mm                      |             |
| 4    | Latch                                                                    | IE-223      |
| 5    | 28AWG, 16 Twisted Pairs, Double Shielding, With Drain Wire, Jacket Beige |             |
| 6    | Moulded PVC Beige                                                        |             |
| L    | 3000mm, Funny                                                            |             |