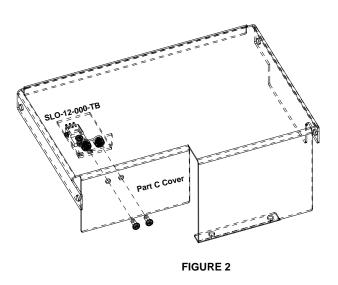

### **Assembly Instructions for OVP**

- 1. Locate the mounting holes as shown in Figure 2.
- 2. Attach SLO-12-000-TB tightly against the inner side of the cover.
- **3.** Position the mounting holes and tighten the screws with 8 kg torque.
- **4.** Assemble the two wires coming out of the SLO-12-000-TB. On the terminal block, the white wire goes to the "+" and the black wire goes to the "-".