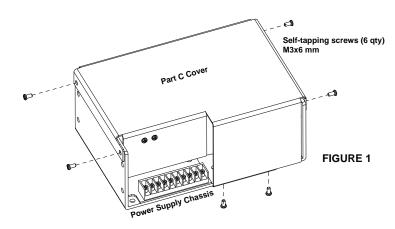

# **Assembly Instructions for Cover Installation**

- **1.** Position the Part C Cover so that it overlaps the exterior surface of the Power Supply Chassis.
- **2.** Line up the Part C Cover mounting holes with the Power Supply Chassis mounting holes. Be careful not to pinch the wires.
- **3.** Secure with the provided screws as shown in Figure 1.