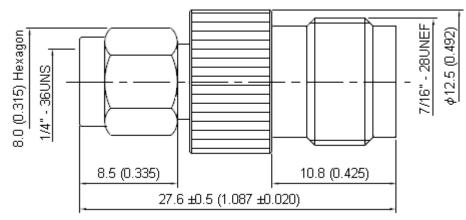

|  | PART NO.    |       | REVISIONS |             |         |         |        |         |        |         |
|--|-------------|-------|-----------|-------------|---------|---------|--------|---------|--------|---------|
|  | 19-31-3 TGN | ECN # | REV       | DESCRIPTION | DRAWN   | DATE    | CHECKD | DATE    | APPRVD | DATE    |
|  |             | -     | А         | RELEASED    | Nirosha | 01/9/07 | Suresh | 01/9/07 | G. C   | 18/9/07 |
|  |             |       |           |             |         |         |        |         |        |         |



## **Specifications:**

Bodies: Brass per JIS-C3604.Centre Contact: Brass per JIS-C3604.Insulation: Teflon per ASTM D1457 and ASTM D1710.Connector interface per MIL-STD-348A.Part to be clean and free of burrs.

Dimensions : Millimetres (Inches)

## **Specification Table**

| Number | Description    | Material        | Finish               | Part Number |  |
|--------|----------------|-----------------|----------------------|-------------|--|
| 1      | Shell          | Brass           | Nickel 100µ" Minimum |             |  |
| 2      | Gasket         | Silicone Red    |                      |             |  |
| 3      | Washer         | Stainless Steel | None                 | 19-31-3 TGN |  |
| 4      | Body I         |                 | Niekol 100u" Minimum |             |  |
| 5