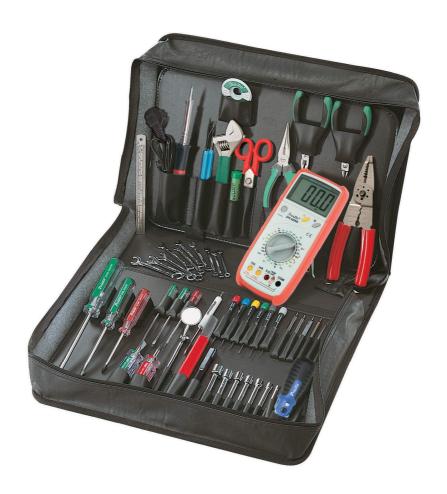

## 1PK-9385B-40 // 1PK-9385C-40, Electronic Maintenance Tool Kit

[Tool Kits]

| 1PK-258A                       | Side cutter 125mm                                                                                     |  |
|--------------------------------|-------------------------------------------------------------------------------------------------------|--|
| 1PK-258B                       | Long nose plier 138mm                                                                                 |  |
| 9S002A/B/C                     | 3pcs soldering aid tools                                                                              |  |
| 1PK-709DS                      | Dual color long nose plier 165mm                                                                      |  |
| 8PK-BL002                      | Cabling splicing knife                                                                                |  |
| 1PK-H028                       | Adjustable wrench 8"                                                                                  |  |
| 8PK-S120NB-40<br>8PK-S120NC-40 | Soldering iron 220V  8PK-S120NB-40: EURO PLUG for 1PK-616B-40  8PK-S120NC-40: UK PLUG for 1PK-616C-40 |  |
| 3PK-8200G                      | DMM with mechanical prevent mistaken operation                                                        |  |
| 89101A                         | Line color screwdriver 3.2x75mm                                                                       |  |
| 89101B                         | Line color screwdriver #0x75mm                                                                        |  |
| 89102B                         | +Line color screwdriver #1x75mm                                                                       |  |
| 89105A                         | Line color screwdriver 3.2x100mm                                                                      |  |
| 89107A                         | Line color screwdriver 6.0x100mm                                                                      |  |
| 89120A                         | Line color screwdriver 6.0x38mm                                                                       |  |
| 89120B                         | +Line color screwdriver #2x38mm                                                                       |  |

| 89122A        | Line color screwdriver 8.0x150mm                                                                                      |  |  |
|---------------|-----------------------------------------------------------------------------------------------------------------------|--|--|
| 8PK-031B      | Desoldering wick                                                                                                      |  |  |
| 8PK-2061      | 6pcs electronic screwdriver set                                                                                       |  |  |
| 8PK-CT009/A   | Multi-purpose crimping tool (metric) or (inch)                                                                        |  |  |
| 9FL-005       | Mini flash light                                                                                                      |  |  |
| 9R006         | Steel ruler 6"                                                                                                        |  |  |
| 9S001         | Solder core 63%, SN                                                                                                   |  |  |
| 9PK-3018SD    | Super torque ratchet handle                                                                                           |  |  |
| 9SD055N-HA/HB | 4pcs Hex driver blades: 1/16", 5/64", 3/32", 1/8"(inch) or 1.5, 2, 3, 4mm(metric)                                     |  |  |
| 9SD055N-NA/NB | 7pcs nut driver blares:<br>3/16", 1/4", 5/16", 11/32", 3/8", 7/16", 1/2"(inch)<br>or 5, 6, 8, 9, 10, 11, 12mm(metric) |  |  |
| 9SD055-T10    | Driver blade T10                                                                                                      |  |  |
| 9SD055-T15    | Driver blade T15                                                                                                      |  |  |
| 9SD057P       | = Double ended screwdriver 3mm/#0                                                                                     |  |  |
| DK-2047N      | Electrician's scissors                                                                                                |  |  |
| HW-608A/B     | 10pcs electronic combination wrench (inch) or (metric)                                                                |  |  |
| MS-391        | Inspection mirroe                                                                                                     |  |  |
| 9PK-9385      | Pallet for 1PK-9385 serious                                                                                           |  |  |
| 9PK-9385      | Top pallet for 1PK-9385 serious                                                                                       |  |  |
| TC-2002ES     | Deluxe carry bag with 2 pallets of 1PK-9383                                                                           |  |  |

| 1PK-9385B-40 // 1PK-9385C-40 (Metric) |                   |                         |  |  |
|---------------------------------------|-------------------|-------------------------|--|--|
| Soldering<br>voltage                  | Case size<br>(mm) | Individual packing      |  |  |
| 220~240V                              | 435x325x90        | Plain box + Color label |  |  |