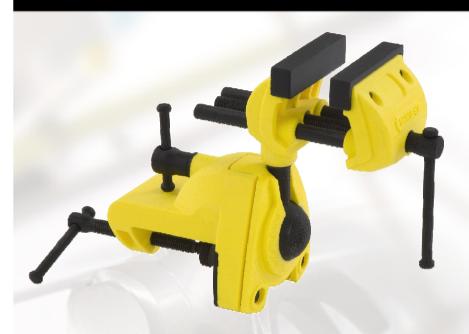

## **Multi-Angle Vice**

**Target Users:** Technicians, Electricians, Mechanics, Hobbyists, and DIY'ers

**Applications:** Traditional vice applications, assembly works, arts & crafts, electronics and model building

| <ul><li>Made of durable cast aluminium</li></ul>                             | Lightweight but very strong                                                        |
|------------------------------------------------------------------------------|------------------------------------------------------------------------------------|
| <ul><li>3" jaw opening</li><li>Removable rubber</li><li>jaw covers</li></ul> | <ul><li>Holds wide range of materials</li><li>Protects delicate finishes</li></ul> |
| ■The patented ball joint allows full 360* rotation                           | ■Wide range of applications                                                        |