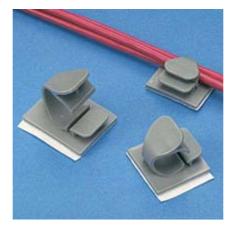

- Routes and secures cords and cables
- Convenient releasable latch
- Available in six sizes with releasable latch
- Rubber-based adhesive provides a strong and reliable bond

| Part Number:<br>Product Family:<br>Product Line: | LWC38-A-C<br>Latching Wire Clips<br>Adhesive Backed |
|--------------------------------------------------|-----------------------------------------------------|
| Product Line:                                    | Adhesive Mounts                                     |
| RoHS Compliancy Status:                          | Compliant                                           |
| Part Description:                                | Adhesive Backed Latching Wire Clip                  |
| Product Type:                                    | Mounting Device                                     |
| Material:                                        | Nylon 6.6                                           |
| Color:                                           | Natural                                             |
| UL Recognized:                                   | E136577                                             |
| Height (In.):                                    | .56                                                 |
| Height (mm):                                     | 14.2                                                |
| Length (In.):                                    | 1.00                                                |
| Length (mm):                                     | 25.4                                                |
| Width (In.):                                     | 1.00                                                |
| Width (mm):                                      | 25.4                                                |
| Adhesive Type:                                   | Rubber                                              |
| Environment:                                     | Indoors                                             |
| Max. Bundle Diameter (In.):                      | .37                                                 |
| Max. Bundle Diameter (mm):                       | 9.5                                                 |
| Max. Static Load (g):                            | 227                                                 |