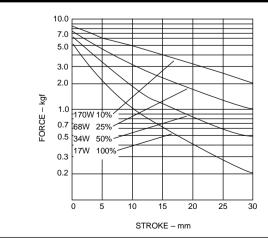

Force/stroke curve

The information given on this page is based on a working temperature of 20°C. This force stroke curve shows average performance only with coil at ambient temperature. In addition to normal manufacturing tolerances, deviations can be expected at some voltages due to the coil winding tolerances.

### FORCE/STROKE CURVE AND RESPONSE TIME