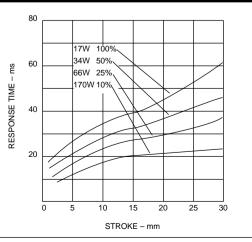

# **Solenoids**

# Series 124 **Tubular** Solenoid



#### **GENERAL DESCRIPTION**

- DC operated
- Noise reduction feature
- Tubular solenoid

#### PERFORMANCE ITEM **SPECIFICATION** Closed power 17.0W (continuous ratings) Maximum permissible voltage 160V DC **Dielectric strength** 1KV RMS 50Hz Insulation 1KV Total: 497g Weight Plunger: 95g Ambient temperature echan

Force/stroke curve

The information given on this page is based on a working temperature of 20°C. This force stroke curve shows average performance only with coil at ambient temperature. In addition to normal manufacturing tolerances, deviations can be expected at some voltages due to the coil winding tolerances.

### FORCE/STROKE CURVE AND RESPONSE TIME







## **DIMENSIONS (mm)**



| Pull Type           | Push Type       | Resistance (20°C) | Cont. (100%) | 50% | 25% | 10% |
|---------------------|-----------------|-------------------|--------------|-----|-----|-----|
|                     |                 | Ω <b>±</b> 10%    | Vdc          | Vdc | Vdc | Vdc |
| 124 420 610 540     | 124 420 620 540 | 2.1               | 6            | 8.5 | 12  | 19  |
| 124 420 610 620     | 124 420 620 620 | 8.5               | 12           | 17  | 24  | 38  |
| 124 420 610 720     | 124 420 620 720 | 34.0              | 24           | 34  | 48  | 76  |
| Watts at 20°C       |                 |                   | 17           | 34  | 68  | 170 |
| Max. on time (Secs) |                 |                   | ∞            | 420 | 100 | 25  |

Other vol