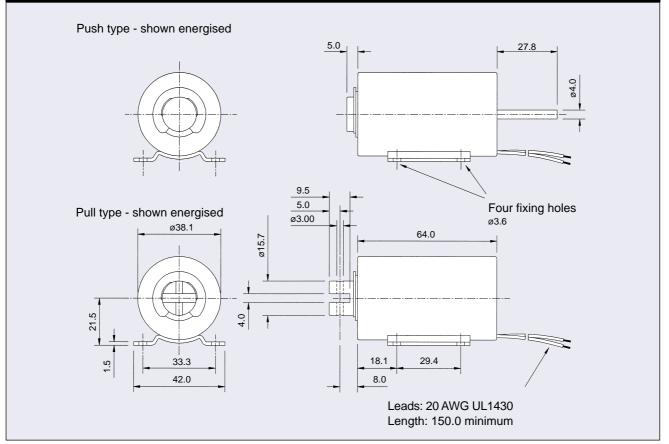

## **DIMENSIONS (mm)**

| Pull Type           | Push Type       | Resistance (20°C) | Cont. (100%) | 50% | 25% | 10% |
|---------------------|-----------------|-------------------|--------------|-----|-----|-----|
|                     |                 | Ω <b>±</b> 10%    | Vdc          | Vdc | Vdc | Vdc |
| 124 420 610 540     | 124 420 620 540 | 2.1               | 6            | 8.5 | 12  | 19  |
| 124 420 610 620     | 124 420 620 620 | 8.5               | 12           | 17  | 24  | 38  |
| 124 420 610 720     | 124 420 620 720 | 34.0              | 24           | 34  | 48  | 76  |
| Watts at 20°C       |                 |                   | 17           | 34  | 68  | 170 |
| Max. on time (Secs) |                 |                   | ∞            | 420 | 100 | 25  |