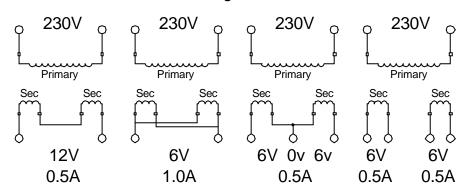

#### **6VA PCB MOUNTED TRANSFORMER**

**Connection Diagrams for D3008** 

Connection Diagrams for D3012 - 230V supply

Connection Diagrams for D3012 - 115V supply

THIS DOCUMENT IS THE PROPERTY OF DAGNALL ELECTRONICS LIMITED WHICH HOLDS THE COPYRIGHT IN THE DRAWING AND ALL THE DESIGN RIGHTS IN THE PRODUCT OR COMPONENTS DESCRIBED. ANY INFORMATION SHALL NOT BE COPIED, REPRODUCED OR DIVULGED TO A THIRD PARTY NOR SHALL THE PRODUCT OR COMPONENTS BE MADE, COPIED OR REPRODUCED OR ITS EXISTENCE DISCLOSED TO A THIRD PARTY WITHOUT THE PRIOR CONSENT IN WRITING OF DAGNALL ELECTRONICS LIMITED. IN THE INTEREST OF TECHNICAL IMPROVEMENT AND/OR CUSTOMER SERVICE DAGNALL ELECTRONICS RESERVES THE RIGHT TO INTRODUCE MODIFIED SPECIFICATIONS TO ANY OF THE PRODUCTS ILLUSTRATED OR DESCRIBED IN THIS DATASHEET. E&OE