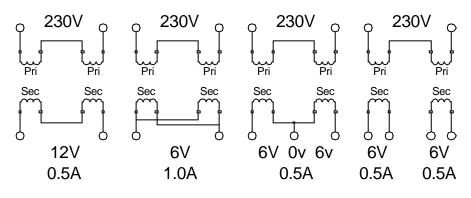

#### **6VA PCB MOUNTED TRANSFORMER**

**Connection Diagrams for D3008** 

Connection Diagrams for D3012 - 230V supply

Connection Diagrams for D3012 - 115V supply

THIS DOCUMENT IS THE PROPERTY OF DAGNALL ELECTRONICS LIMITED WHICH HOLDS THE COPYRIGHT IN THE DRAWING AND ALL THE DESIGN RIGHTS IN THE PRODUCT OR COMPONENTS DESCRIBED. ANY INFORMATION SHALL NOT BE COPIED, REPRODUCED OR DIVULGED TO A THIRD PARTY NOR SHALL THE PRODUCT OR COMPONENTS BE MADE, COPIED OR REPRODUCED OR ITS EXISTENCE DISCLOSED TO A THIRD PARTY WITHOUT THE PRIOR CONSENT IN WRITING OF DAGNALL ELECTRONICS LIMITED. IN THE INTEREST OF TECHNICAL IMPROVEMENT AND/OR CUSTOMER SERVICE DAGNALL ELECTRONICS RESERVES THE RIGHT TO INTRODUCE MODIFIED SPECIFICATIONS TO ANY OF THE PRODUCTS ILLUSTRATED OR DESCRIBED IN THIS DATASHEET. E&OE