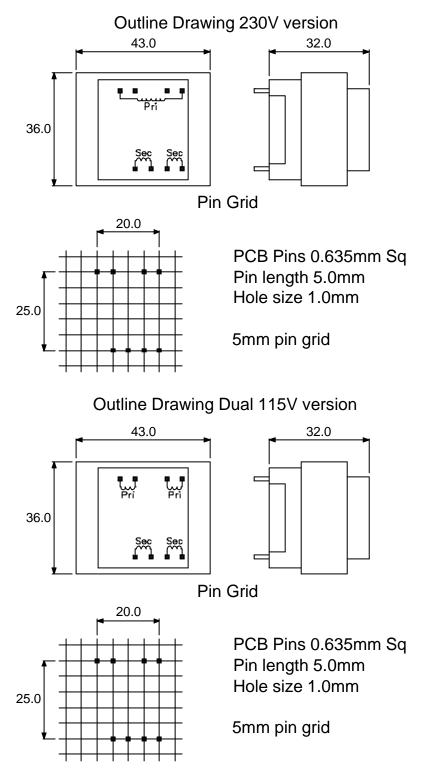

Please see sheets 3 and 4 for dimensions, pin outs and connection information.

THIS DOCUMENT IS THE PROPERTY OF DAGNALL ELECTRONICS LIMITED WHICH HOLDS THE COPYRIGHT IN THE DRAWING AND ALL THE DESIGN RIGHTS IN THE PRODUCT OR COMPONENTS DESCRIBED. ANY INFORMATION SHALL NOT BE COPIED, REPRODUCED OR DIVULGED TO A THIRD PARTY NOR SHALL THE PRODUCT OR COMPONENTS BE MADE, COPIED OR REPRODUCED OR ITS EXISTENCE DISCLOSED TO A THIRD PARTY WITHOUT THE PRIOR CONSENT IN WRITING OF DAGNALL ELECTRONICS LIMITED. IN THE INTEREST OF TECHNICAL IMPROVEMENT AND/OR CUSTOMER SERVICE DAGNALL ELECTRONICS RESERVES THE RIGHT TO INTRODUCE MODIFIED SPECIFICATIONS TO ANY OF THE PRODUCTS ILLUSTRATED OR DESCRIBED IN THIS DATASHEET. E&OE