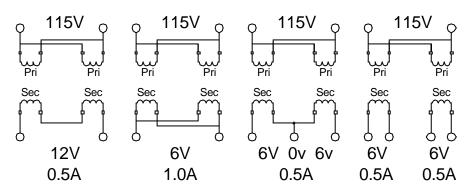

#### **6VA PCB MOUNTED TRANSFORMER**

**Connection Diagrams for D3008** 

Connection Diagrams for D3012 - 230V supply

Connection Diagrams for D3012 - 115V supply

THIS DOCUMENT IS THE PROPERTY OF DAGNALL ELECTRONICS LIMITED WHICH HOLDS THE COPYRIGHT IN THE DRAWING AND ALL THE DESIGN RIGHTS IN THE PRODUCT OR COMPONENTS DESCRIBED. ANY INFORMATION SHALL NOT BE COPIED, REPRODUCED OR DIVULGED TO A THIRD PARTY NOR SHALL THE PRODUCT OR COMPONENTS BE MADE, COPIED OR REPRODUCED OR ITS EXISTENCE DISCLOSED TO A THIRD PARTY WITHOUT THE PRIOR CONSENT IN WRITING OF DAGNALL ELECTRONICS LIMITED. IN THE INTEREST OF TECHNICAL IMPROVEMENT AND/OR CUSTOMER SERVICE DAGNALL ELECTRONICS RESERVES THE RIGHT TO INTRODUCE MODIFIED SPECIFICATIONS TO ANY OF THE PRODUCTS ILLUSTRATED OR DESCRIBED IN THIS DATASHEET. E&OE