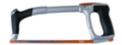

## Hand hacksaw frame, 325 ergo®

A truly unique and professional hacksaw frame. Ergonomically designed with very high blade tension for straight, accurate and exact kerfs. Centred blade for correct balance and spring tensioned blade loading mechanism for quick blade changes. Alternative 55° blade mounting for flush cutting. Supplied with the reliable and shatterproof **SANDFLEX®** Bi-metal blade 24 TPI with excellent cutting performance.