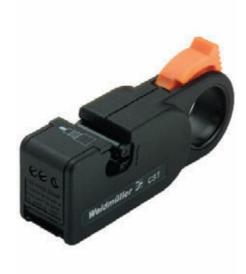

# Stripping tool for coaxial cable

# CST

# 1-, 2- and 3-level stripping in one operation

Cutter cassettes for CST

Stripping tool for coaxial cable and round (shielded) data cables of 2.5...8 mm ø

- Fast changeover to other cable types due to adjustable and interchangeable screw holder
- Accompanying setting block allows a quick preadjustment of the cutting depth
- Interchangable cassettes with standard blade settings
- Cutter cassettes usable on both sides

### Ordering data

| Ordering data |
|---------------|
| Version       |
|               |
|               |
|               |
| Information   |

| Туре | Qty. | Order No.  |
|------|------|------------|
| CST  | 1    | 9030500000 |
|      |      |            |
|      |      |            |
|      |      |            |