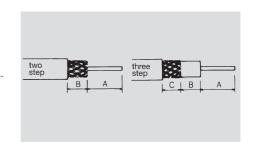

| Colour cutter cassettes | B [mm] | C [mm] |
|-------------------------|--------|--------|
| grey                    | 3,9    |        |
| red                     | 6,0    |        |
| yellow                  | 12,0   |        |
| blue                    | 6,5    |        |
| green                   | 7,1    | 5,1    |
| brown                   | 7,5    | 3,5    |
| orange                  | 8,0    | 3,7    |
| light green             | 6,0    | 6,0    |
| black                   | 8,6    | 2,3    |
|                         |        |        |

Information

Dim. A as stated by manufacturer (not defined by tool)