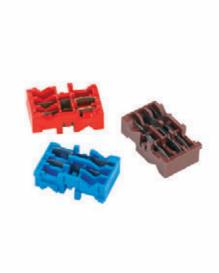

# 1-, 2- and 3-level stripping in one operation

Cutter cassettes for CST

Stripping tool for coaxial cable and round (shielded) data cables of 2.5...8 mm ø

- Fast changeover to other cable types due to adjustable and interchangeable screw holder
- Accompanying setting block allows a quick preadjustment of the cutting depth
- Interchangable cassettes with standard blade settings
- Cutter cassettes usable on both sides

| Colour cutter cassettes | B [mm] | C [mm] |
|-------------------------|--------|--------|
| grey                    | 3,9    |        |
| red                     | 6,0    |        |
| yellow                  | 12,0   |        |
| blue                    | 6,5    |        |
| green                   | 7,1    | 5,1    |
| brown                   | 7,5    | 3,5    |
| orange                  | 8,0    | 3,7    |
| light green             | 6,0    | 6,0    |
| black                   | 8,6    | 2,3    |
|                         |        |        |

| Colour cutter cassettes | Qty. | Order No.  |
|-------------------------|------|------------|
| grey                    | 1    | 9032050000 |
| red                     | 1    | 9032040000 |
| yellow                  | 1    | 9032030000 |
| blue                    | 1    | 9032020000 |
| green                   | 1    | 9032000000 |
| brown                   | 1    | 9032010000 |
| orange                  | 1    | 9032200000 |
| light green             | 1    | 9032210000 |
| black                   | 1    | 9032220000 |
|                         |      |            |
|                         |      |            |
|                         |      |            |
|                         |      |            |