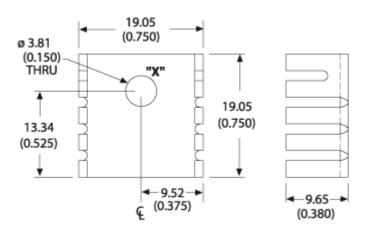

# Mechanical Outline Drawing

### **Product Information**

| Part #        | Description                                                   | Finish           | Board<br>Mounting |
|---------------|---------------------------------------------------------------|------------------|-------------------|
| 507302B00000G | Economy narrow base<br>low profile channel<br>style heat sink | Black<br>Anodize | N/A               |