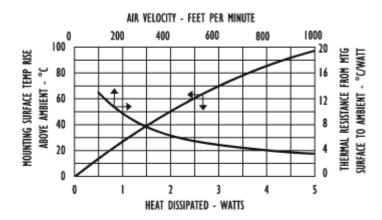

## Thermal Curves

Thermal 24.00

Thermal resistance value is based on a 75°C rise in natural convection

1 of 2