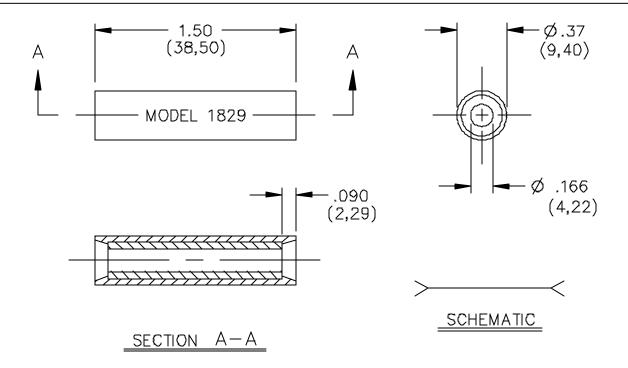

### ORDERING INFORMATION: Model 1829-\*

\* = Color, Standard Colors: -0 Black, -2 Red

Sold in packages of ten.

All dimensions are in inches. Tolerances (except noted):  $.xx = \pm .02$ " (,51 mm),  $.xxx = \pm .005$ " (,127 mm). All specifications are to the latest revisions. Specifications are subject to change without notice. Registered trademarks are the property of their respective companies. Made in USA