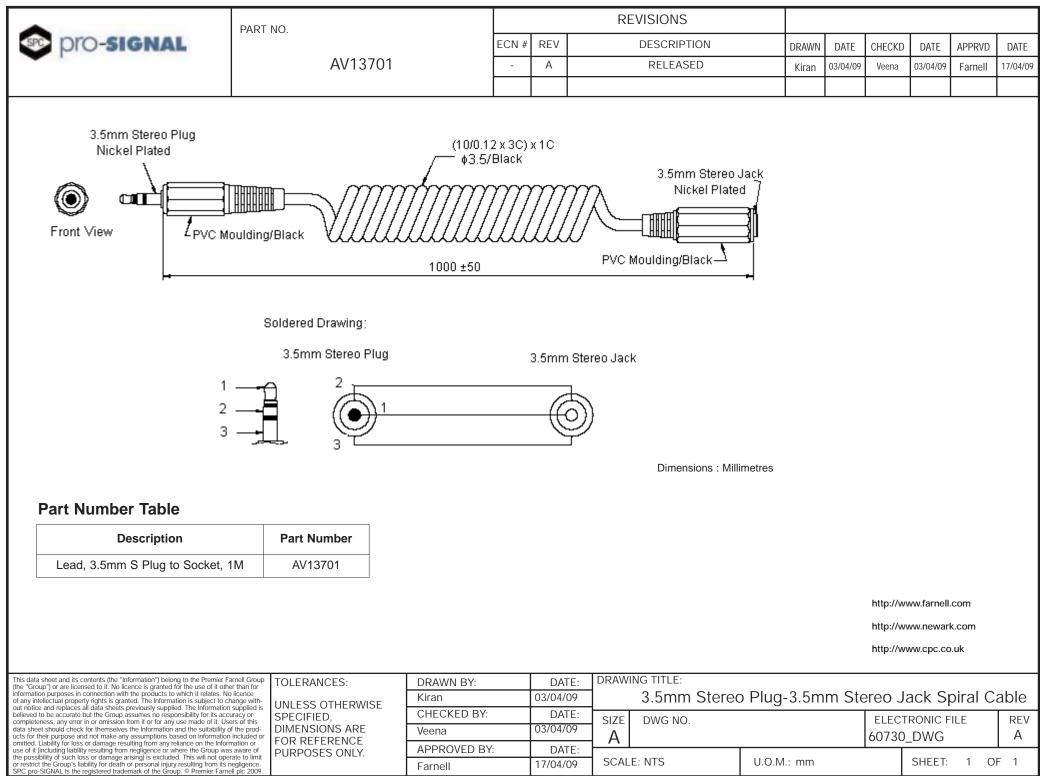

| (the Group ) of ale increased to it, no itcence is granited for the base of it other intain for<br>information purposes in connection with the products to which it relates. No licence<br>of any intellectual property rights is granted. The Information is subject to change with-<br>out notice and replaces all data sheets previously supplied. The Information supplied is<br>believed to be accurate but the Group assumes no responsibility for its accuracy or<br>completeness, any error in or omission from it or for any use made of it. Users of this<br>data sheet should check for themselves the Information and the suitability of the prod- | TOLERANCES:                                                                         | DRAWN BY:    | DATE:    | DRAWI                                            | WING TITLE: |            |                 |             |          |  |
|----------------------------------------------------------------------------------------------------------------------------------------------------------------------------------------------------------------------------------------------------------------------------------------------------------------------------------------------------------------------------------------------------------------------------------------------------------------------------------------------------------------------------------------------------------------------------------------------------------------------------------------------------------------|-------------------------------------------------------------------------------------|--------------|----------|--------------------------------------------------|-------------|------------|-----------------|-------------|----------|--|
|                                                                                                                                                                                                                                                                                                                                                                                                                                                                                                                                                                                                                                                                | UNLESS OTHERWISE<br>SPECIFIED,<br>DIMENSIONS ARE<br>FOR REFERENCE<br>PURPOSES ONLY. | Kiran        | 03/04/09 | 3.5mm Stereo Plug-3.5mm Stereo Jack Spiral Cable |             |            |                 |             |          |  |
|                                                                                                                                                                                                                                                                                                                                                                                                                                                                                                                                                                                                                                                                |                                                                                     | CHECKED BY:  | DATE:    | SIZE                                             | DWG NO.     |            | ELECTRONIC FILE |             | REV      |  |
|                                                                                                                                                                                                                                                                                                                                                                                                                                                                                                                                                                                                                                                                |                                                                                     | Veena        | 03/04/09 | Α                                                |             |            | 60730_DWG       |             | А        |  |
|                                                                                                                                                                                                                                                                                                                                                                                                                                                                                                                                                                                                                                                                |                                                                                     | APPROVED BY: | DATE:    |                                                  |             |            |                 |             | <u> </u> |  |
|                                                                                                                                                                                                                                                                                                                                                                                                                                                                                                                                                                                                                                                                |                                                                                     | Farnell      | 17/04/09 | SCALE: NTS                                       |             | U.O.M.: mm |                 | SHEET: 1 OF | - 1      |  |